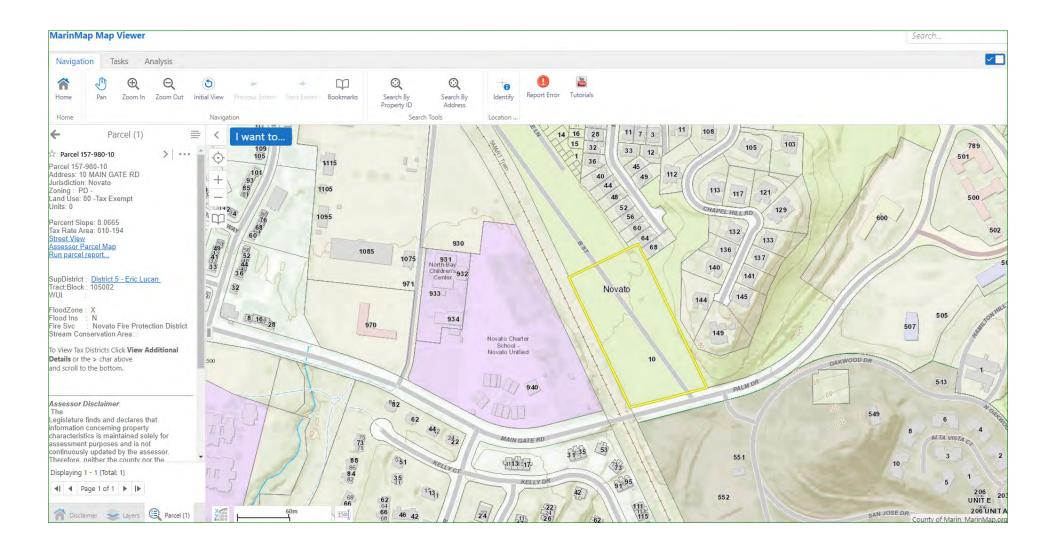

### REPORT OF TITLE Full 30 Year Title Report U.S. Title Solutions File No. UST76290 Reference No. CCL00550 - 10070269 Site Name: Hamilton Parkway – Palm Drive

- **Prepared For:** MasTec Network Solutions WIS/IL Markets
- Premises: 10 Main Gate Road, Novato, CA 94949, Novato, CA 94945
- **Parcel:** 157-980-10
- County: Marin

#### 6. **PROPERTY IS IDENTIFIED AS FOLLOWS** :

| Parcel ID : | <u>157-980-10</u> |
|-------------|-------------------|
| Tax Year :  | 2023              |
| Status :    | Exempt            |

#### The information on this screen is for Tax Roll Year 2023: July 01, 2023 to June 30, 2024

| Parcel Number           |                    | Deed Reference Id                       | As of Date   |     |
|-------------------------|--------------------|-----------------------------------------|--------------|-----|
| 157-980-10              |                    | 13-046450                               | 01/01/2023   |     |
| View Assessor Map (oper | ns a new window) 🖪 |                                         |              |     |
|                         |                    | Ownership Information for Tax Roll      | Year: 2023   |     |
| Owner Name              |                    |                                         |              |     |
| SONOMA-MARIN AREA F     | RAIL TRANSIT DISTR | ICT                                     |              |     |
|                         |                    | Location Information for Tax Roll       | Year: 2023   |     |
| Tax Rate Area           | 010-194            |                                         |              |     |
| Assessment City         | NOVATO             |                                         |              |     |
|                         |                    | Total Assessed Value for Tax Roll       | Year: 2023   |     |
| Land                    |                    |                                         |              | \$0 |
| Improvements            |                    |                                         |              | \$0 |
| Total Assessed Value    |                    |                                         |              | \$0 |
|                         |                    | Exemptions for Tax Roll Year:           | 2023         |     |
| Total Exemptions        |                    | -                                       |              | \$0 |
|                         |                    | Net Assessed Value for Tax Roll Y       | ear: 2023    |     |
| Total Assessed Value    |                    |                                         |              | \$0 |
| Less Total Exemptions   |                    |                                         |              | \$0 |
| Net Assessed Value      |                    |                                         |              | \$0 |
|                         |                    | Property Characteristics for Tax Rol    | l Year: 2023 |     |
| Use Code                | 80                 | • • • • • • • • • • • • • • • • • • • • |              |     |

| Use Code             | 80         |
|----------------------|------------|
| Use Code Description | Tax Exempt |
| Living Units         | 0          |
| _                    | 0          |

#### Property Characteristics as of 12/27/2023

| Use Code                                | 80         |
|-----------------------------------------|------------|
| Use Code Definition                     | Tax Exempt |
| Living Units                            | 0          |
| Land Sq. Ft.                            | 0          |
| Construction Year                       |            |
| Living Area Sq. Ft.                     | 0          |
| Number of Bedrooms                      | 0          |
| Number of Bathrooms                     | 0          |
| Garage Sq. Ft.                          | 0          |
| Deck/Patio Sq. Ft.                      | 0          |
| Pool Sq. Ft.                            | 0          |
| Unfinished Sq. Ft.                      | 0          |
| ••••••••••••••••••••••••••••••••••••••• |            |