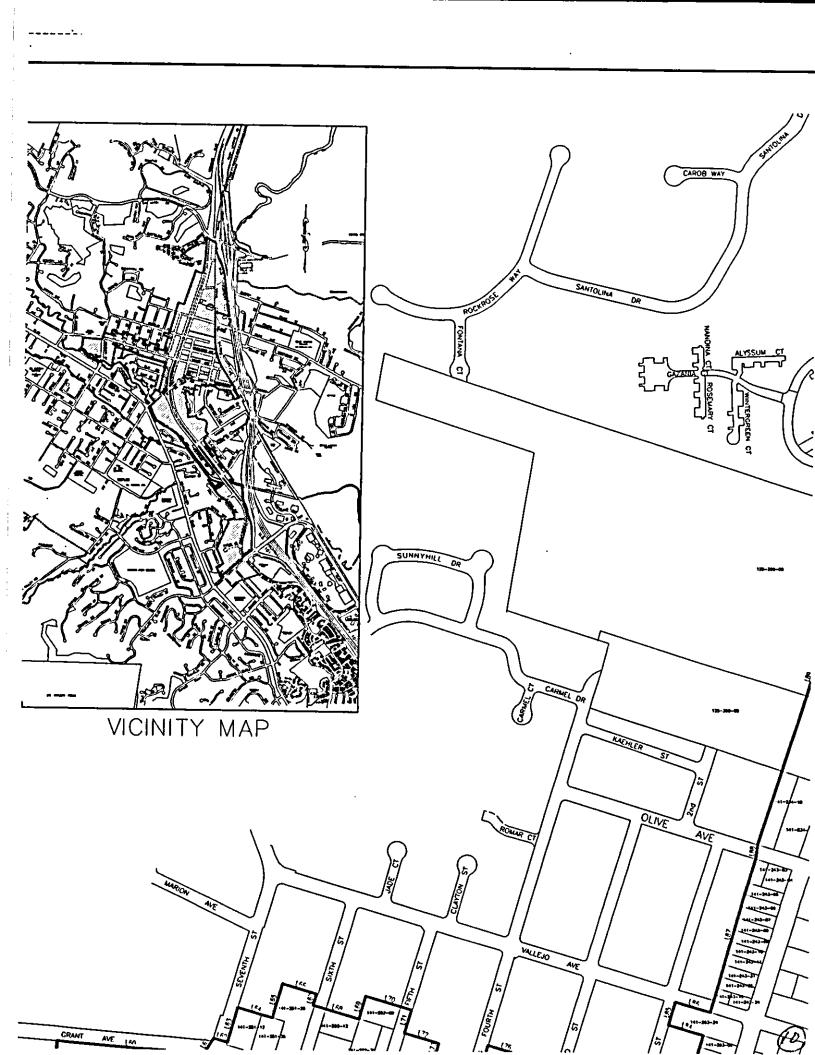

### (LEGAL DESCRIPTION)

Lot 7, as shown upon that certain Map entitled "Map of Hamilton Field Phase Two, Stage Three, a Subdivision of Lands of the City of Novato, City of Novato, County of Marin, California", filed for record August 12, 1999 in Book 1999 of Maps, at Page 134, Marin County Records.

#### EXHIBIT "A" LEGAL DESCRIPTION

Lot 7, as shown upon that certain Map entitled "Map of Hamilton Field Phase Two, Stage Three, a Subdivision of the Lands of the City of Novato, City of Novato, County of Marin, California", filed for record August 12, 1999 in Book 1999 of Maps, at Page 134, Marin County Records.

THIS MAP

(6) S84°51'44"E 34.09

Hamilton Field, R.M. Bk.21, Page 45 Hamilton Field, Phase 2, Stage 3, R.M. Bk.99, Page 134

NOTE -- Assessor's Parcel Numbers Shown in Circles.