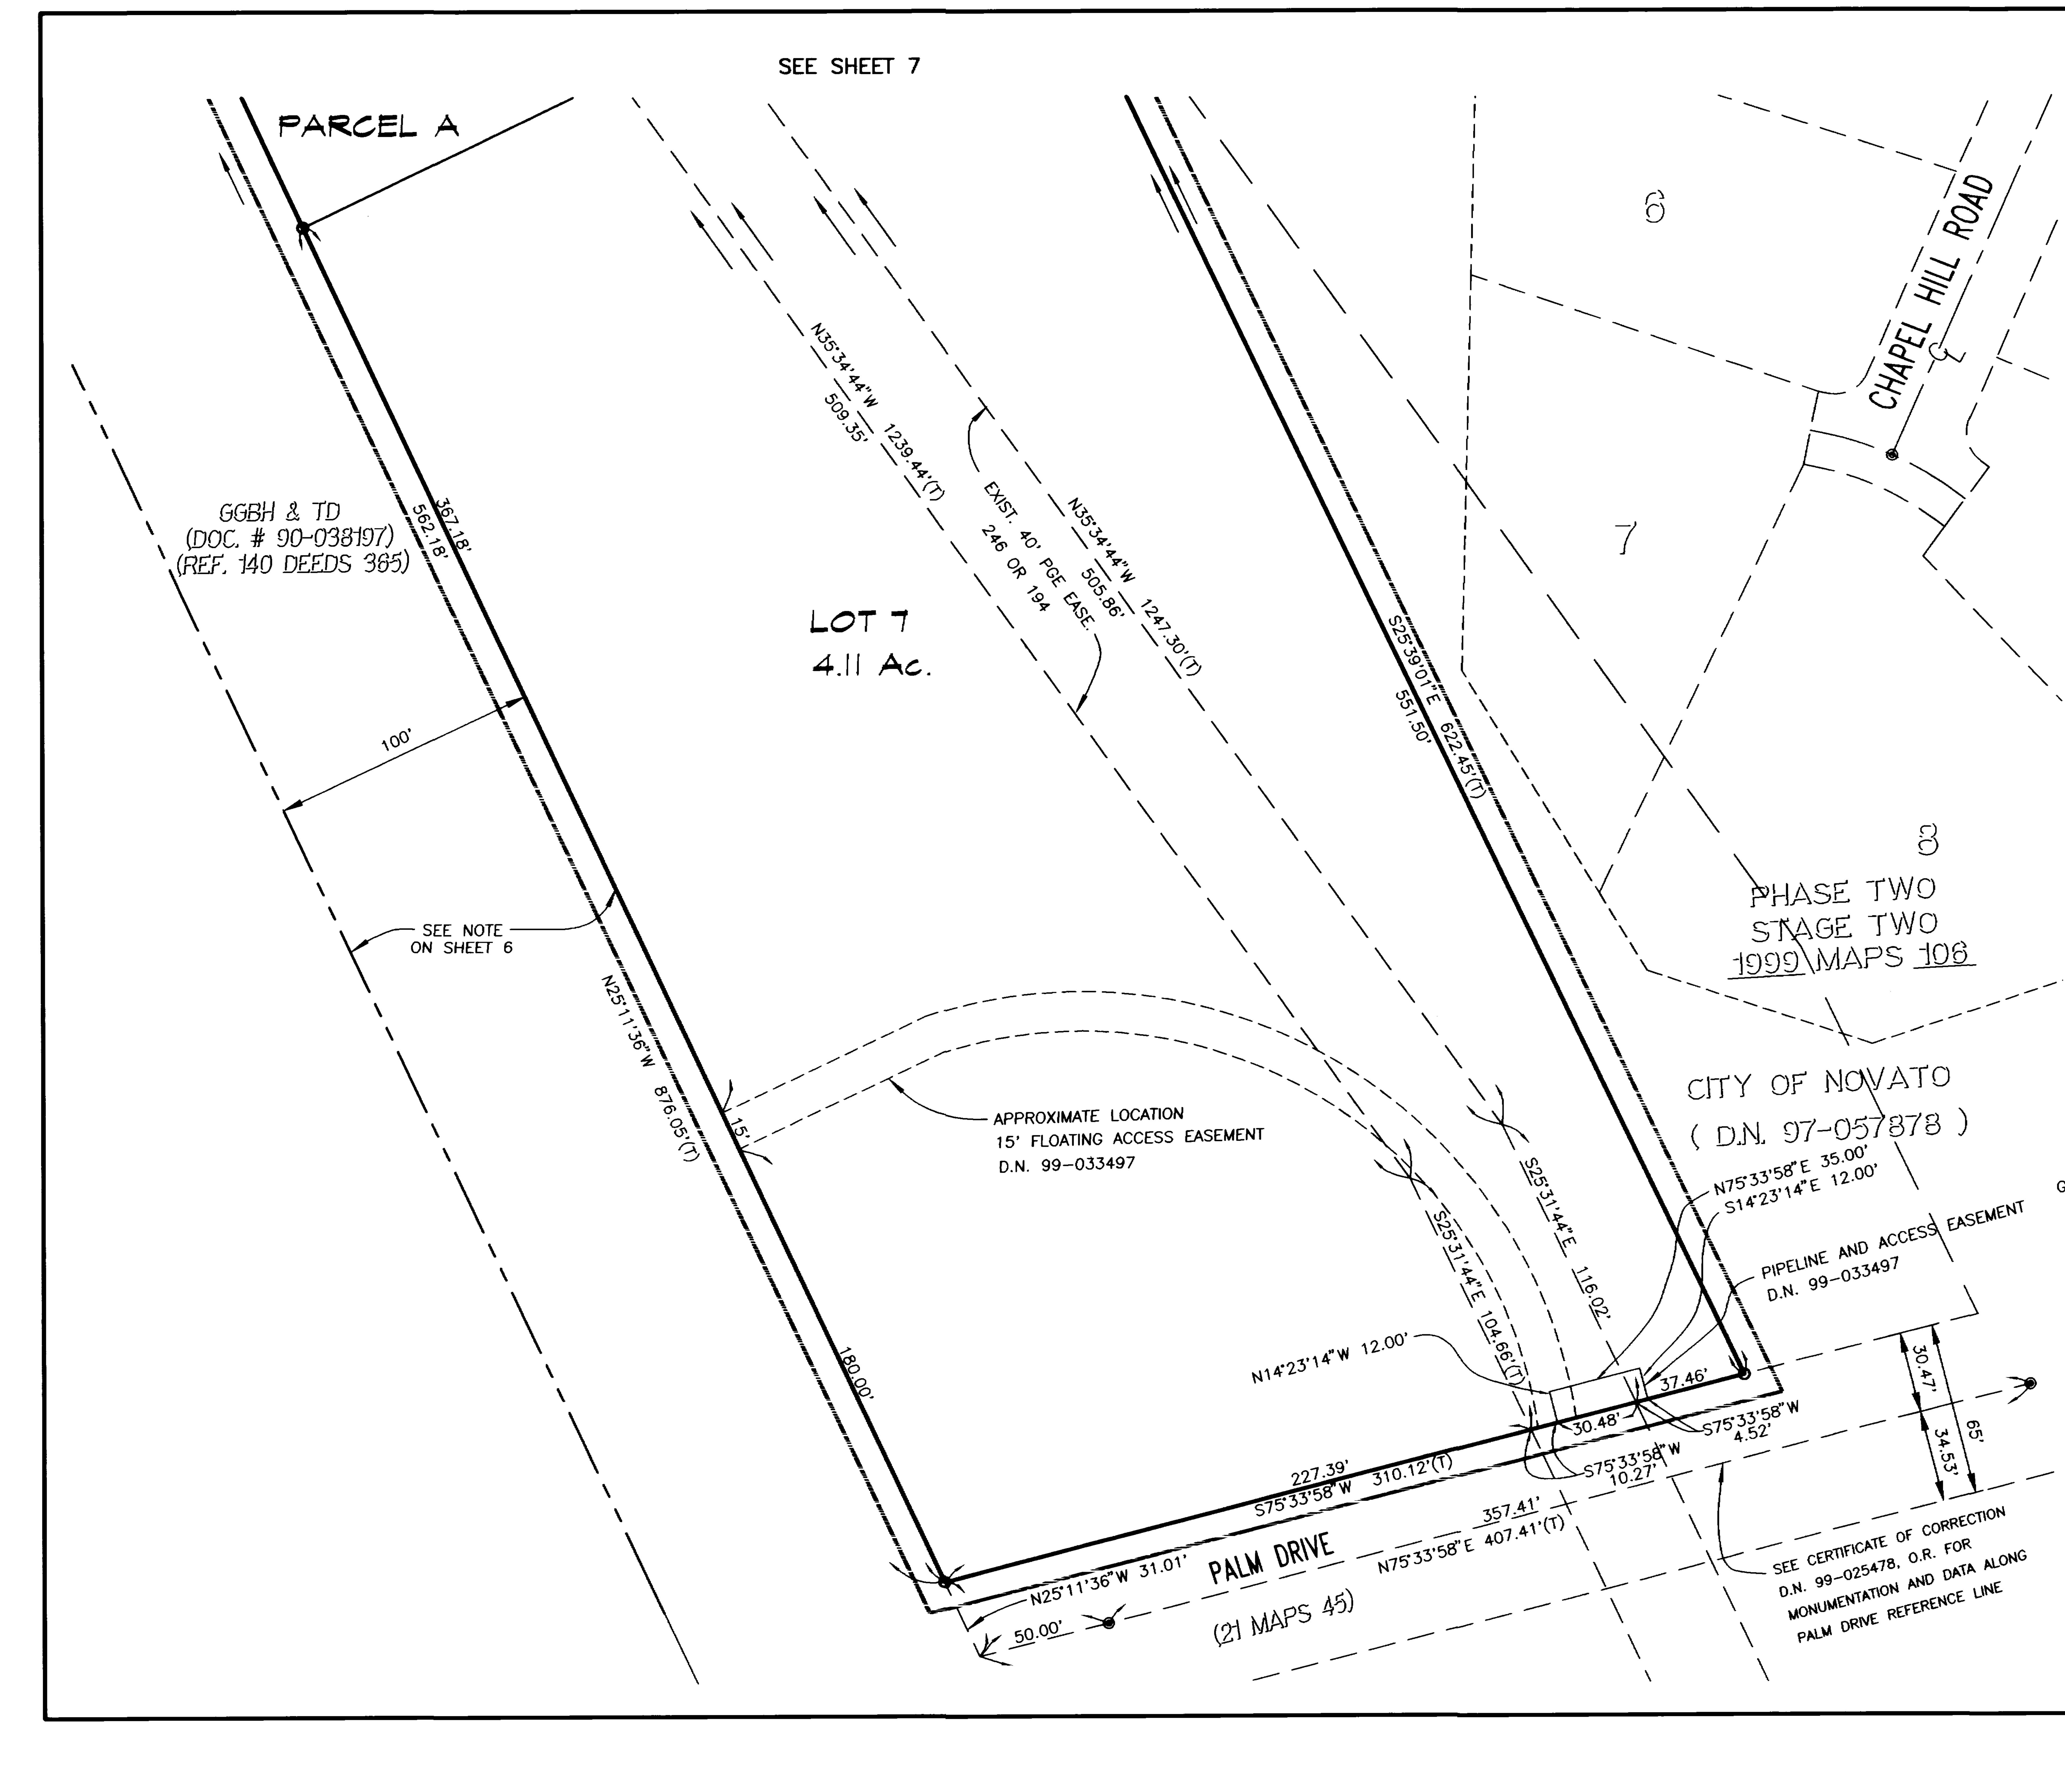

### (LEGAL DESCRIPTION)

Lot 7, as shown upon that certain Map entitled "Map of Hamilton Field Phase Two, Stage Three, a Subdivision of Lands of the City of Novato, City of Novato, County of Marin, California", filed for record August 12, 1999 in Book 1999 of Maps, at Page 134, Marin County Records.

#### EXHIBIT "A" LEGAL DESCRIPTION

Lot 7, as shown upon that certain Map entitled "Map of Hamilton Field Phase Two, Stage Three, a Subdivision of the Lands of the City of Novato, City of Novato, County of Marin, California", filed for record August 12, 1999 in Book 1999 of Maps, at Page 134, Marin County Records.

### PARCEL ONE A.P.N. 157-180-47

A strip of land 15.00 feet in width, lying 7.50 feet on both sides of the following described line;

BEGINNING at a point on the northeasterly line of Lot 7, as shown on the "Map of Hamilton Field Phase Two Stage Three", recorded August 12, 1999 in Book 1999 of Maps, Page 134, Marin County Records, said point being N 25°39'01"W 156.34 feet from the southeast corner of said lot;

Thence leaving said northeasterly line of Lot 7, N 25°47'53"E 38.86 feet to the southwesterly line of Lot 8 as shown on the "Map of Hamilton Field Phase Two Stage Two", recorded April 27, 1999 in Book 1999 of Maps, Page 106, Marin County Records.

#### PARCEL TWO A.P.N. 157-860-05

A strip of land 15.00 feet in width, lying 7.50 feet on both sides of the following described line;

BEGINNING at a point on the northeasterly line of Lot 7, as shown on the "Map of Hamilton Field Phase Two Stage Three", recorded August 12, 1999 in Book 1999 of Maps, Page 134, Marin County Records, said point being N 25°39'01"W 156.34 feet from the southeast corner of said lot;

Thence leaving said northeasterly line of Lot 7, S 25°47'53"W 42.72 feet;

Thence S 25°31'44"E 81.12 feet;

Thence S 19°48'31"W 35.24 feet to the northerly line of the "Pipeline and access easement, D.N. 99-033497" shown on said map of Hamilton Field Phase Two Stage Three.