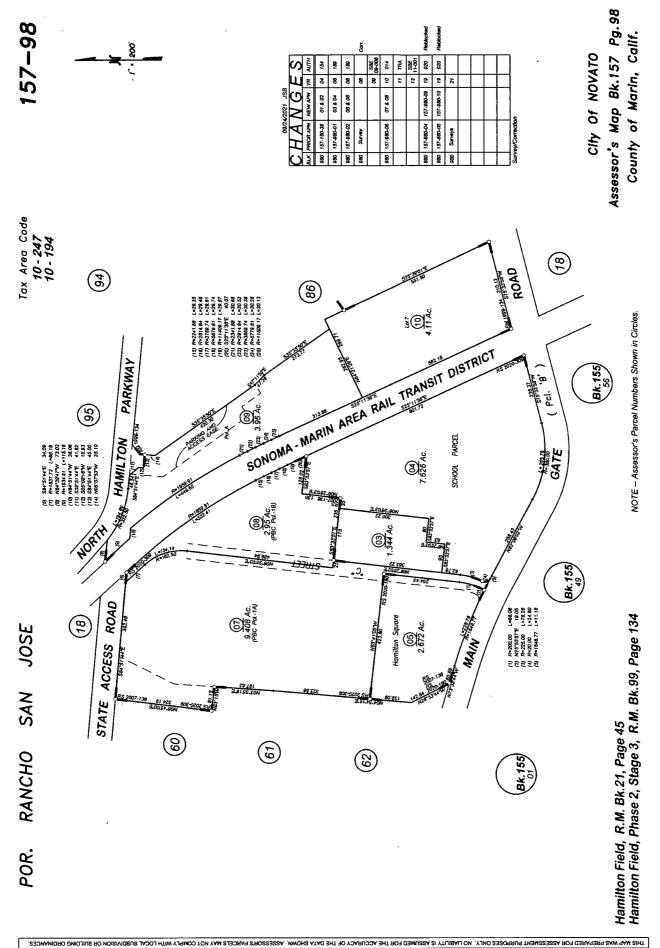

THIS MAP

(6) S84°51'44"E 34.09

Hamilton Field, R.M. Bk.21, Page 45 Hamilton Field, Phase 2, Stage 3, R.M. Bk.99, Page 134

NOTE -- Assessor's Parcel Numbers Shown in Circles.

# 157-98

|   | 09/24/2021 JSB |              |            |    |               |           |
|---|----------------|--------------|------------|----|---------------|-----------|
|   | С              | HA           | NG         | E  | S             |           |
|   | BLK            | PRIOR APN    | NEW APN    | YR | AUTH          |           |
|   | 980            | 157-180-38   | 01 & 02    | 04 | 154           |           |
| Ì | 980            | 157-980-01   | 03 & 04    | 06 | 189           |           |
|   | 980            | 157-980-02   | 05 & 06    | 06 | 189           |           |
| 1 | 980            | Survey       |            | 08 |               | Corr.     |
|   |                |              |            | 09 | SBE<br>09-006 |           |
|   | 980            | 157-980-06   | 07 & 08    | 10 | 014           |           |
|   |                |              |            | 11 | TRA           |           |
|   |                |              |            | 12 | SBE<br>11-001 |           |
|   | 860            | 157-860-04   | 157-980-09 | 19 | 020           | Reblocked |
| Γ | 860            | 157-860-05   | 157-980-10 | 19 | 020           | Reblocked |
|   | 980            | Surveys      |            | 21 |               |           |
|   |                |              |            |    |               |           |
|   |                |              |            |    |               |           |
|   |                |              |            |    |               |           |
|   |                |              |            |    |               |           |
|   | C              | ov/Corroctio | -          |    |               |           |

Survey/Correction

City Of NOVATO Assessor's Map Bk.157 Pg.98 County of Marin, Calif.

| Recording requested by:                             |         | 2003-0                                    | 153201            |
|-----------------------------------------------------|---------|-------------------------------------------|-------------------|
| Recording requested by:<br>NORTH MARIN WATER DIST   |         | Recorded                                  | REC FEE .00       |
| NORTH MARIN WATER DIST                              | RICT    | Official Records )<br>County Of           |                   |
| When Recorded Mail To:                              |         | Marin j<br>JOAN C. THAYER I<br>Recorder I |                   |
| Name <sub>r</sub>                                   | -       | Ì                                         | 1.10              |
| Address North Marin Water District<br>P. O. Box 146 |         | 11:00AM 19-Dec-2003                       | WL<br>Page 1 of 6 |
| City & Novato, CA 94948-0146                        |         |                                           |                   |
| State L                                             | 4       |                                           |                   |
| A. P. N. L 157-180-47 & 157-860-05                  | J -2488 |                                           |                   |
|                                                     |         | SPACE ABOVE THIS LINE FOR REC             | CORDER'S USE      |