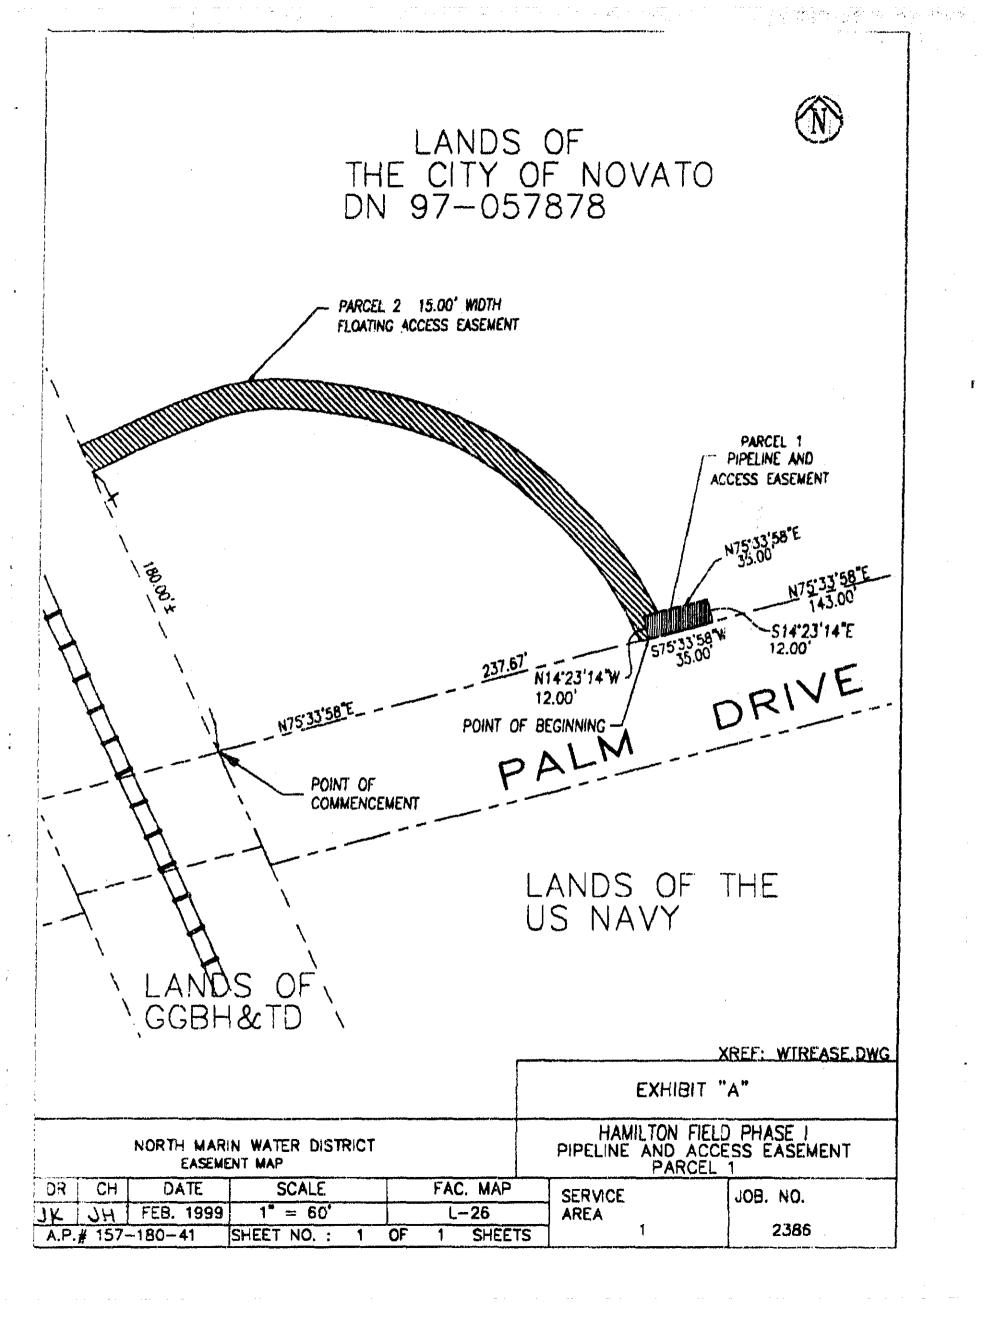

# CITY OF NOVATO, A MUNICIPAL CORPORATION

herein called "Grantor", hereby grant(s) to NORTH MARIN WATER DISTRICT, a public corporation organized and existing under the County Water District Law of the State of California, herein called the "District", a perpetual easement and right of way for the purpose of laying down, constructing, reconstructing, removing, replacing, repairing, maintaining, operating and using, as the Grantee may see fit, for the transmission and distribution of water, a pipe or pipes and all necessary braces, connections, fastenings, manholes, pressure reducing station(s), and other appliances and fixtures for use in connection therewith or appurtement thereto, in, under, on and along that real property in the City of Novato, County of Marin, State of California described on Parcels 1 and 2 as follows, and illustrated on Exhibit "A" attached hereto and made a part thereof.

#### Parcel 1 Pipeline and Access Easement, Palm Drive at Pressure Reducer Station (Exhibit "A")

COMMENCING at a point on the most northwesterly corner of Palm Drive right-of-way, said point also being on the easterly side of the Golden Gate Bridge, Highway and Transportation District property line, all as shown on that certain map entitled, "Map of Hamilton Field", filed December 18, 1995 in Book 21 of Maps at Page 45, Marin County Records; thence along the northerly right-of-way of said Palm Drive, North 75°33'58" East, 237.67 feet to the True Point of Beginning for Parcel 1;

Thence leaving said right-of-way, North 14°23'14" West, 12.00 feet;

Thence North 75°33'58" East, 35.00 feet;

Thence South 14°23'14" East, 12.00 feet to the northerly right-of-way of said Palm Drive;

Thence along said northerly right-of-way, South 75°33'58" West, 35.00 feet to the True Point of Beginning for Parcel 1.

# Parcel 2 Floating Access Easement (Exhibit "A")

A strip of land 15.00 feet in wich with the intended to be a floating easement until such time a permanent route can be determined by mutual consent between the why of Novato and District or their successors in title. The 15.00 foot width floating easement route shall start more or less from the point of beginning as described in said Parcel 1 above thence commencing along an undefined path with no bearings or distances to a point on said Golden Gate Bridge, Highway and Transportation District easterly property line approximately 180' distance from the point of commencement as described in said Parcel 1 above. The 15.00 foot width permanent route will be determined at a later date when there are new improvement plans available and in which time the District and City of Novato or its successors or assigns will determine a permanent route that the District can enter onto the permanent route that the District can enter onto the said Golden Gate Bridge, Highway & Transportation District property. The permanent 15.00 foot width access easement will be described on the District's Grant of Easement forms used at the time of developing the permanent easement and will also be paid for by said successors or assigns.