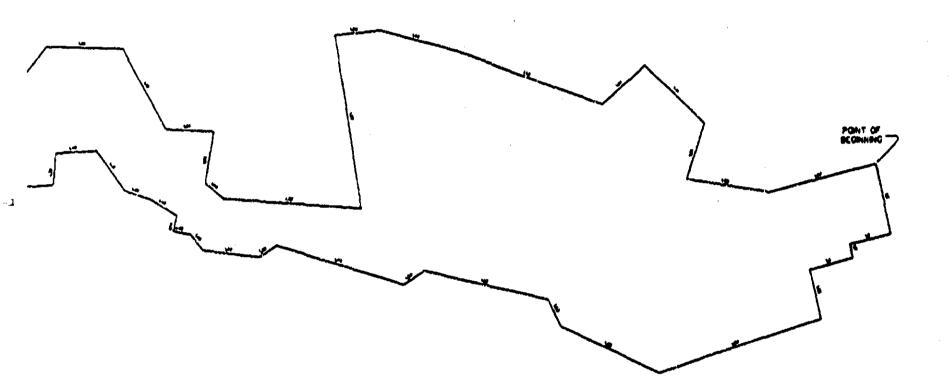

### (LEGAL DESCRIPTION)

Lot 7, as shown upon that certain Map entitled "Map of Hamilton Field Phase Two, Stage Three, a Subdivision of Lands of the City of Novato, City of Novato, County of Marin, California", filed for record August 12, 1999 in Book 1999 of Maps, at Page 134, Marin County Records.

#### EXHIBIT "A" LEGAL DESCRIPTION

Lot 7, as shown upon that certain Map entitled "Map of Hamilton Field Phase Two, Stage Three, a Subdivision of the Lands of the City of Novato, City of Novato, County of Marin, California", filed for record August 12, 1999 in Book 1999 of Maps, at Page 134, Marin County Records.

THIS MAP

(6) S84°51'44"E 34.09

Hamilton Field, R.M. Bk.21, Page 45 Hamilton Field, Phase 2, Stage 3, R.M. Bk.99, Page 134

NOTE -- Assessor's Parcel Numbers Shown in Circles.