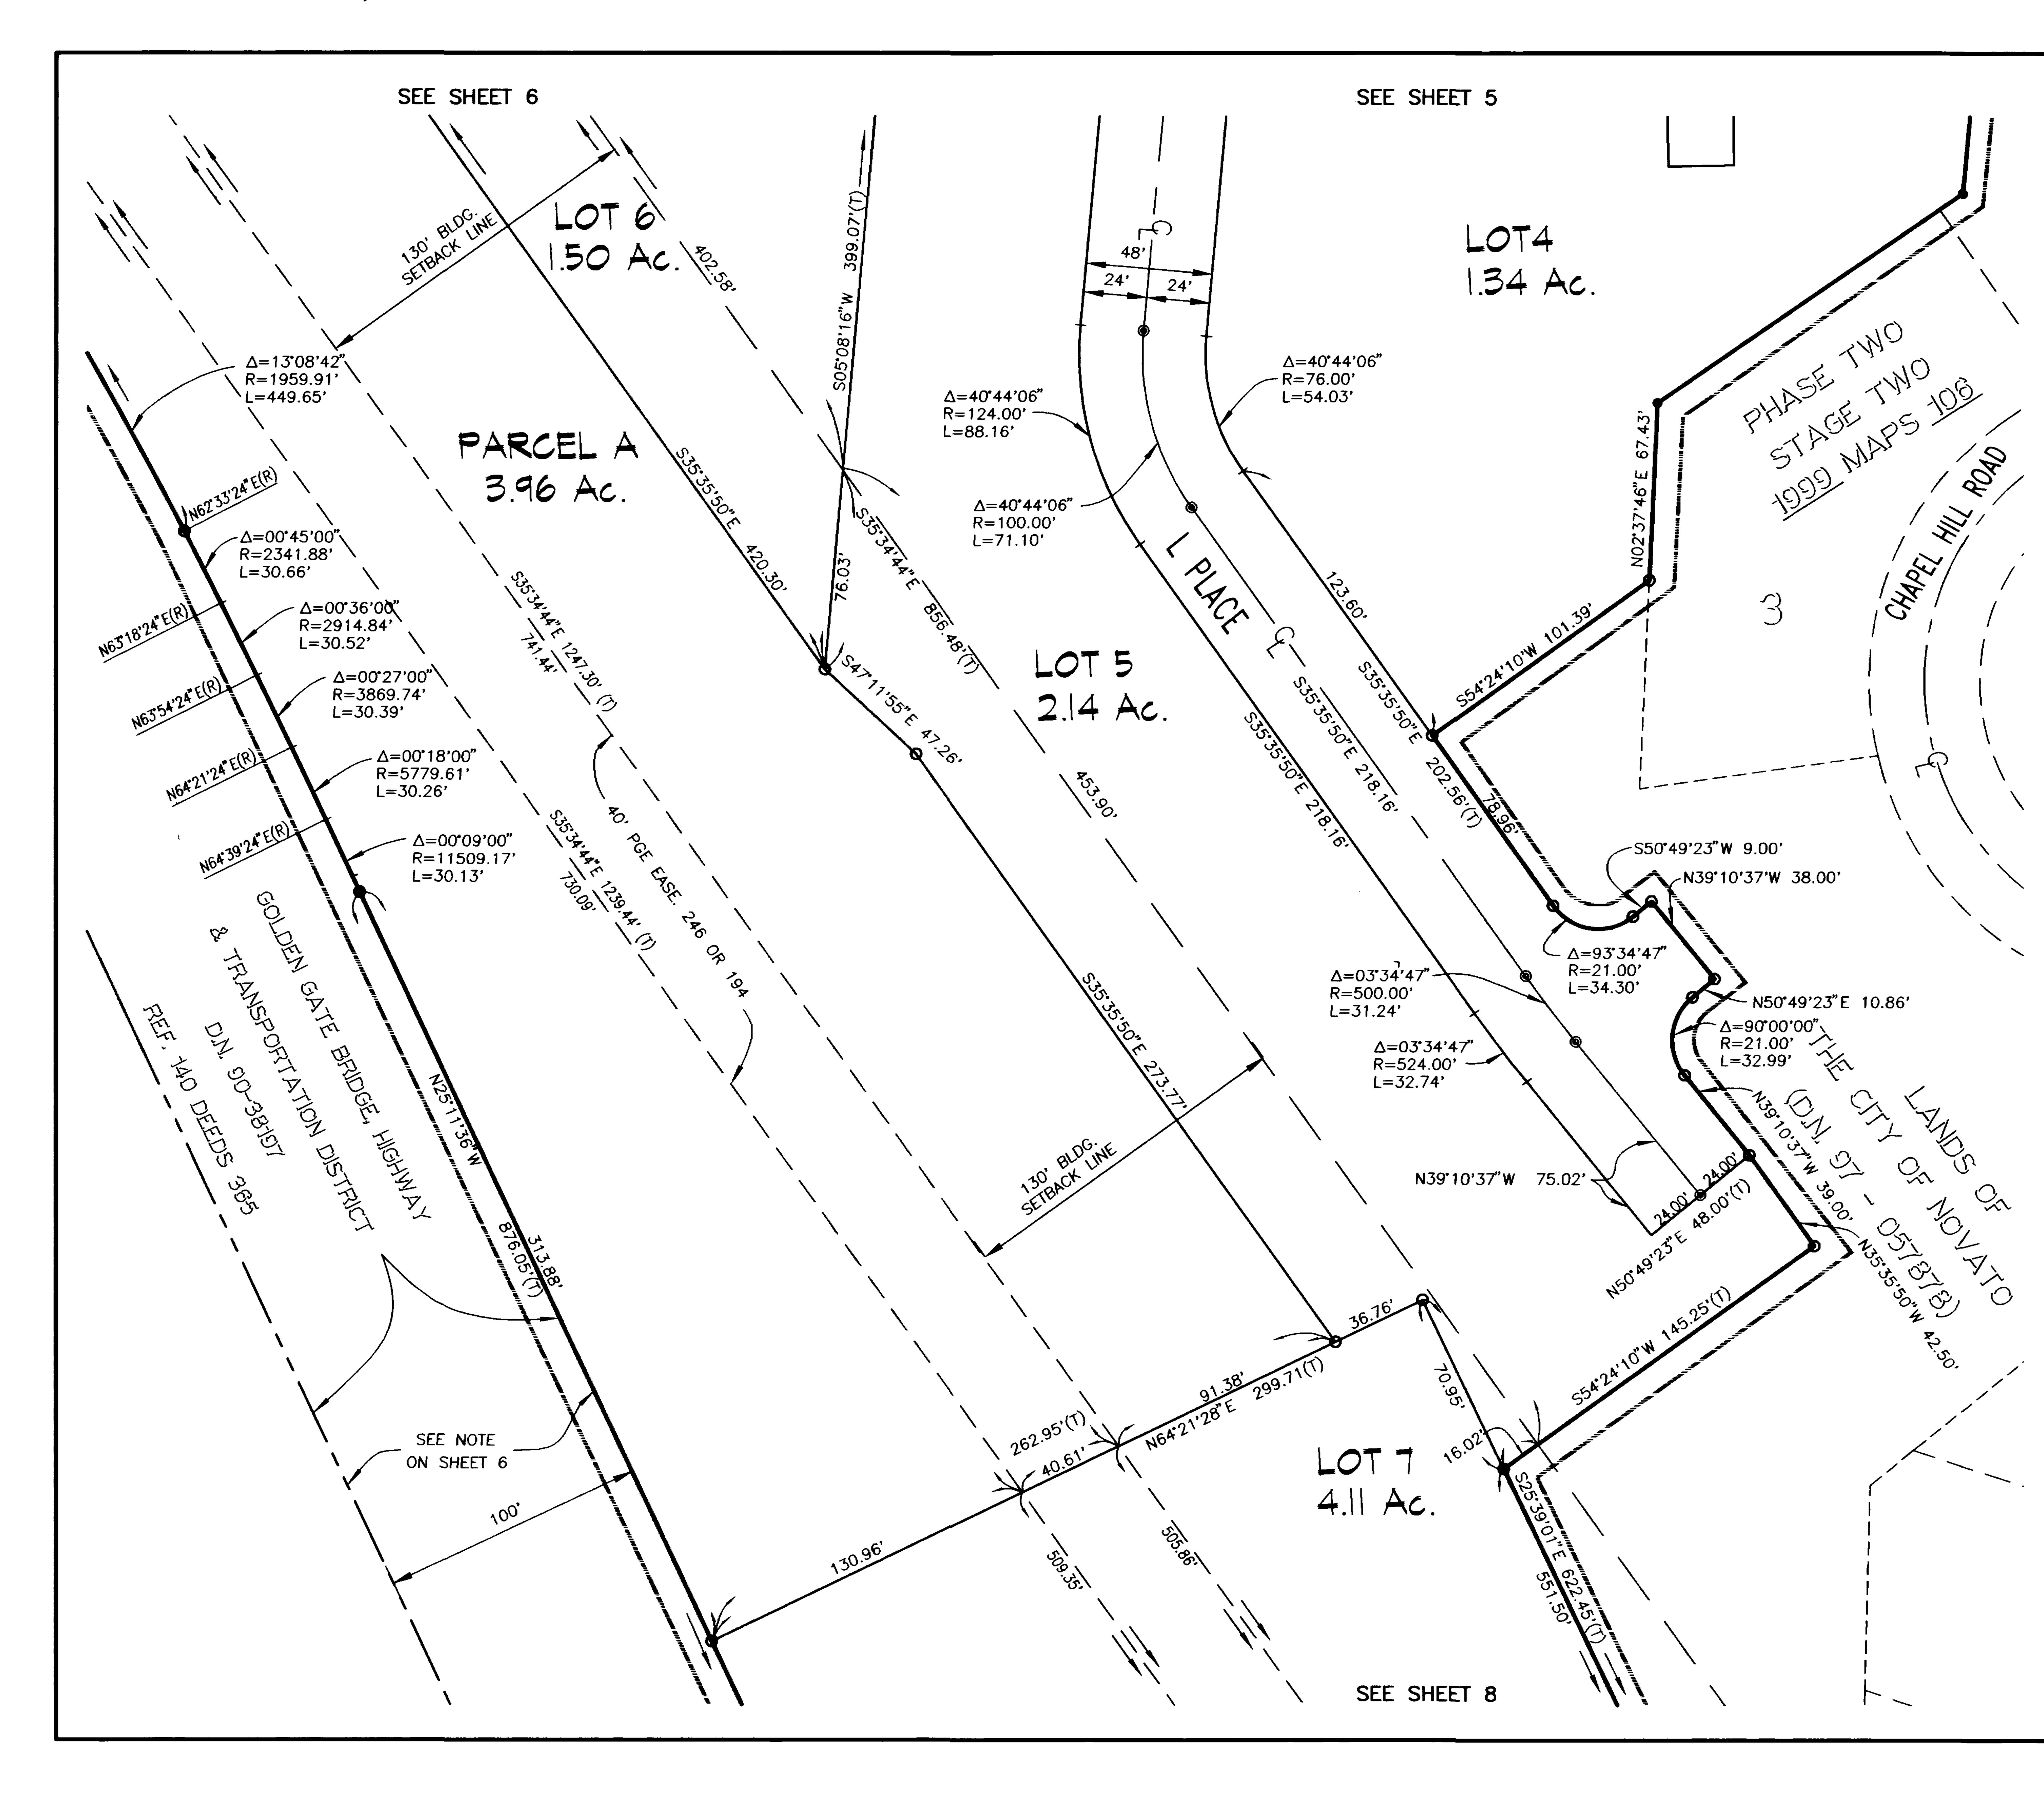

### (LEGAL DESCRIPTION)

Lot 7, as shown upon that certain Map entitled "Map of Hamilton Field Phase Two, Stage Three, a Subdivision of Lands of the City of Novato, City of Novato, County of Marin, California", filed for record August 12, 1999 in Book 1999 of Maps, at Page 134, Marin County Records.

#### EXHIBIT "A" LEGAL DESCRIPTION

Lot 7, as shown upon that certain Map entitled "Map of Hamilton Field Phase Two, Stage Three, a Subdivision of the Lands of the City of Novato, City of Novato, County of Marin, California", filed for record August 12, 1999 in Book 1999 of Maps, at Page 134, Marin County Records.

### PARCEL ONE A.P.N. 157-180-47

A strip of land 15.00 feet in width, lying 7.50 feet on both sides of the following described line;

BEGINNING at a point on the northeasterly line of Lot 7, as shown on the "Map of Hamilton Field Phase Two Stage Three", recorded August 12, 1999 in Book 1999 of Maps, Page 134, Marin County Records, said point being N 25°39'01"W 156.34 feet from the southeast corner of said lot;

Thence leaving said northeasterly line of Lot 7, N 25°47'53"E 38.86 feet to the southwesterly line of Lot 8 as shown on the "Map of Hamilton Field Phase Two Stage Two", recorded April 27, 1999 in Book 1999 of Maps, Page 106, Marin County Records.

#### PARCEL TWO A.P.N. 157-860-05

A strip of land 15.00 feet in width, lying 7.50 feet on both sides of the following described line;

BEGINNING at a point on the northeasterly line of Lot 7, as shown on the "Map of Hamilton Field Phase Two Stage Three", recorded August 12, 1999 in Book 1999 of Maps, Page 134, Marin County Records, said point being N 25°39'01"W 156.34 feet from the southeast corner of said lot;

Thence leaving said northeasterly line of Lot 7, S 25°47'53"W 42.72 feet;

Thence S 25°31'44"E 81.12 feet;

Thence S 19°48'31"W 35.24 feet to the northerly line of the "Pipeline and access easement, D.N. 99-033497" shown on said map of Hamilton Field Phase Two Stage Three.