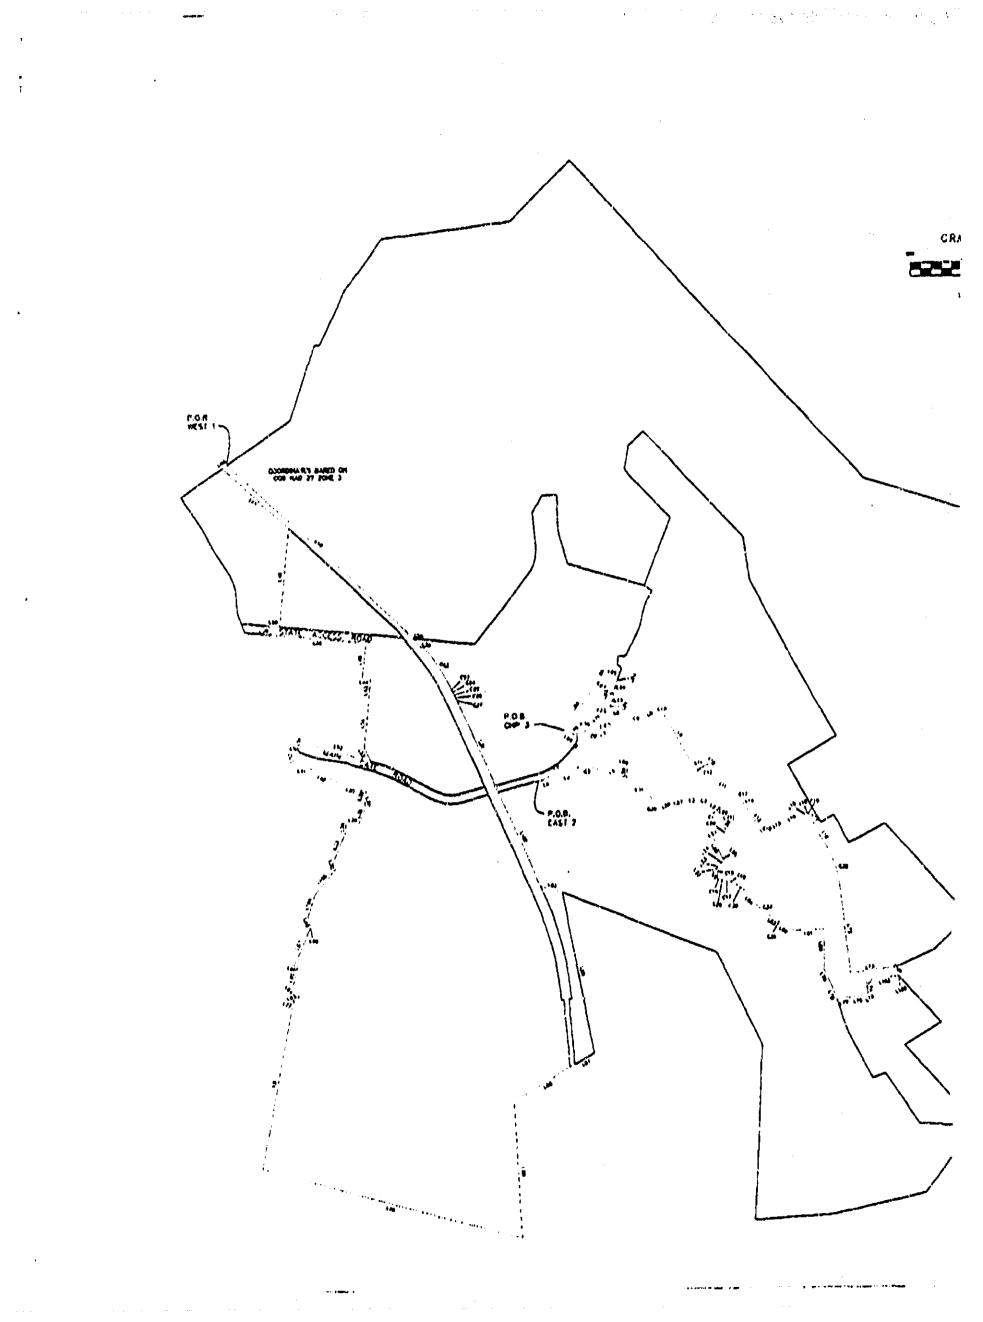

THIS MAP

(6) S84°51'44"E 34.09

Hamilton Field, R.M. Bk.21, Page 45 Hamilton Field, Phase 2, Stage 3, R.M. Bk.99, Page 134

NOTE -- Assessor's Parcel Numbers Shown in Circles.

# 157-98

|   | 09/24/2021 JSB |              |            |    |               |           |
|---|----------------|--------------|------------|----|---------------|-----------|
|   | С              | HA           | NG         | E  | S             |           |
|   | BLK            | PRIOR APN    | NEW APN    | YR | AUTH          |           |
|   | 980            | 157-180-38   | 01 & 02    | 04 | 154           |           |
| Ì | 980            | 157-980-01   | 03 & 04    | 06 | 189           |           |
|   | 980            | 157-980-02   | 05 & 06    | 06 | 189           |           |
| 1 | 980            | Survey       |            | 08 |               | Corr.     |
|   |                |              |            | 09 | SBE<br>09-006 |           |
|   | 980            | 157-980-06   | 07 & 08    | 10 | 014           |           |
|   |                |              |            | 11 | TRA           |           |
|   |                |              |            | 12 | SBE<br>11-001 |           |
|   | 860            | 157-860-04   | 157-980-09 | 19 | 020           | Reblocked |
| Γ | 860            | 157-860-05   | 157-980-10 | 19 | 020           | Reblocked |
|   | 980            | Surveys      |            | 21 |               |           |
|   |                |              |            |    |               |           |
|   |                |              |            |    |               |           |
|   |                |              |            |    |               |           |
|   |                |              |            |    |               |           |
|   | C              | ov/Corroctio | -          |    |               |           |