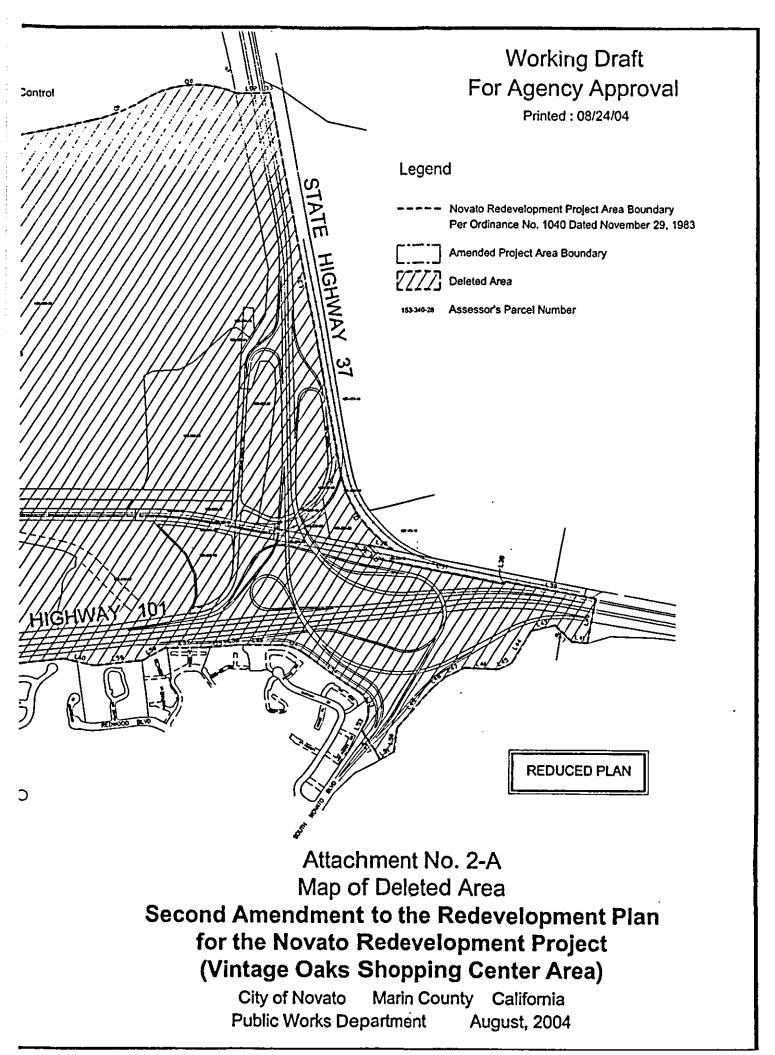

# REPORT OF TITLE SCHEDULE - III

- 5.2 Revised Statement of Institution of Proceeding of Redevelopment **Dated** November 14, 2007, **Recorded** December 03, 2007, in <u>Instrument No: 2007-067987.</u>
- 5.3 Memorandum of Lease between City of Novato and New Cingular Wireless PCS, LLC, a Delaware limited liability company, Dated March 18, 2005, Recorded May 03, 2005, in <u>Instrument No: 2005-032276.</u>