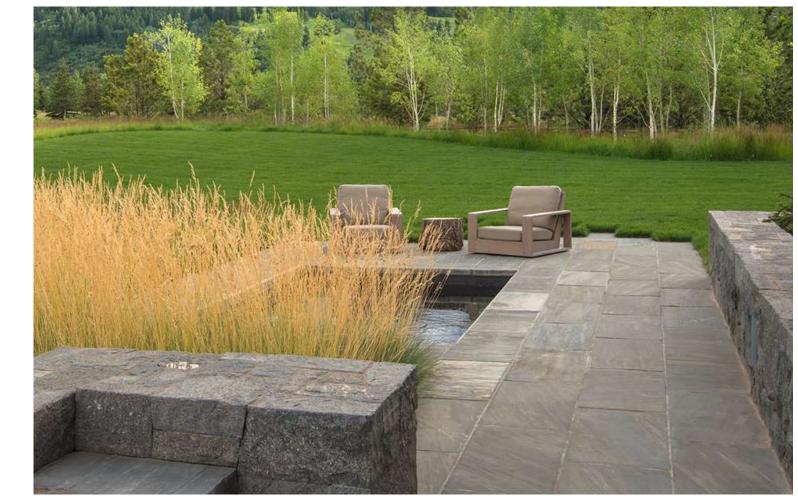

# THE HARDSCAPE

POOL & OUTDOOR LOUNGE SEATING

STONE CLAD WALL & FIREPLACE

**RETAINING WALL** 