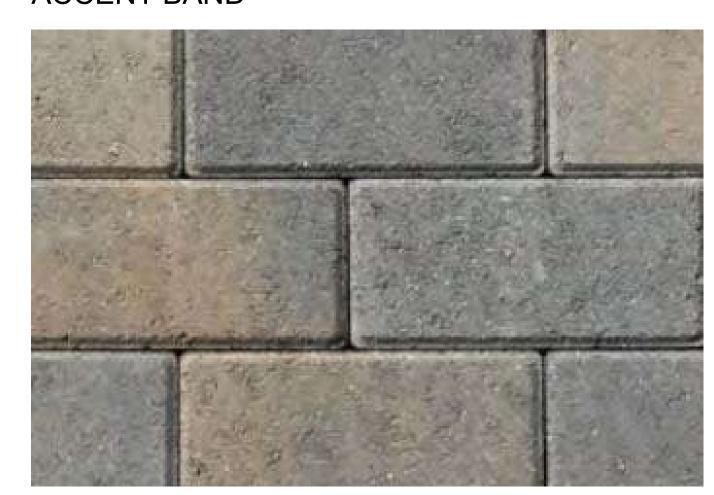

#### THE HARDSCAPE

Located adjacent to highway 101, the edges of While much of the site will be the preserved with grassland meadows, and the rolling California existing pastoral landscape suitable to Novato. Oak landscape, to reduce the visible impact of the This is achieved by placing coast live oak trees parking lot and add to the permeability of the site intermittently throughout the rolling grassland and its' watershed, the hardscape uses a variety hillside, bordering some of the site with shrubs, of paving typologies including grass pavers, earth fences, elegantly creating a sense of place. toned concrete unit pavers, cobble lined ditches swales, using rush grasses for the biofiltration Within the site, artistic elements are to be placed and accent bands. The area at the hotel drop areas, and a spreading a native grassland seed in strategic locations, acting as focal points and off is designed as a plaza with the intent to slow mix for the re-graded slopes along the driveways. inviting guests to walk around the site without the cars and create a pedestrian safe environment. The sidewalk along the hotel building is to be large wooden planter boxes that can be moved water feature is proposed as the biofiltration special stone pavers that continue to the pool with a fork lift in case of construction work. Plants overflow and a recirculating water feature is terrace. Walls are to be earth toned and some adjacent to the parking lot, pool and building are proposed at the pool terrace to provide natural will have stone like textures or veneers to blend a palette of hardy drought tolerant perennials into the natural character. An outdoor fire pit with that provide a variety of textures and seasonal moveable chairs is another amenity proposed for interest. Plants require low levels of water and

ACCENT BAND

CONCRETE PAVING WITH COLOR

**RIVER ROCK** 

MARCH 27, 2019