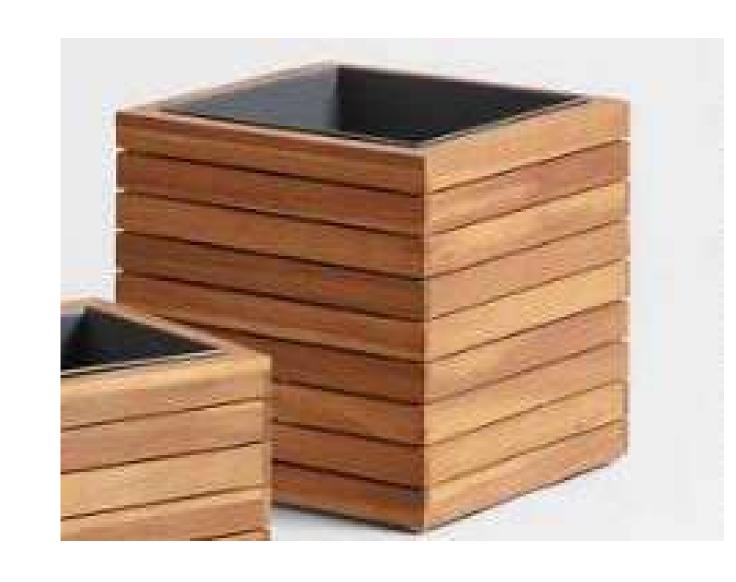

#### THE HARDSCAPE

Located adjacent to highway 101, the edges of While much of the site will be the preserved with grassland meadows, and the rolling California existing pastoral landscape suitable to Novato. Oak landscape, to reduce the visible impact of the This is achieved by placing coast live oak trees parking lot and add to the permeability of the site intermittently throughout the rolling grassland and its' watershed, the hardscape uses a variety hillside, bordering some of the site with shrubs, of paving typologies including grass pavers, earth fences, elegantly creating a sense of place. toned concrete unit pavers, cobble lined ditches swales, using rush grasses for the biofiltration Within the site, artistic elements are to be placed and accent bands. The area at the hotel drop areas, and a spreading a native grassland seed in strategic locations, acting as focal points and off is designed as a plaza with the intent to slow mix for the re-graded slopes along the driveways. inviting guests to walk around the site without the cars and create a pedestrian safe environment. The sidewalk along the hotel building is to be large wooden planter boxes that can be moved water feature is proposed as the biofiltration special stone pavers that continue to the pool with a fork lift in case of construction work. Plants overflow and a recirculating water feature is terrace. Walls are to be earth toned and some adjacent to the parking lot, pool and building are proposed at the pool terrace to provide natural will have stone like textures or veneers to blend a palette of hardy drought tolerant perennials into the natural character. An outdoor fire pit with that provide a variety of textures and seasonal moveable chairs is another amenity proposed for interest. Plants require low levels of water and

COBBLE STONE PAVERS

PERVIOUS GRASS PAVER SYSTEM

CMU RETAINING WALL

TREE POTS

PERVIOUS CONCRETE UNIT PAVERS

SPECIAL STONE PAVER

STONE CLAD WALL

PERIMETER FENCE