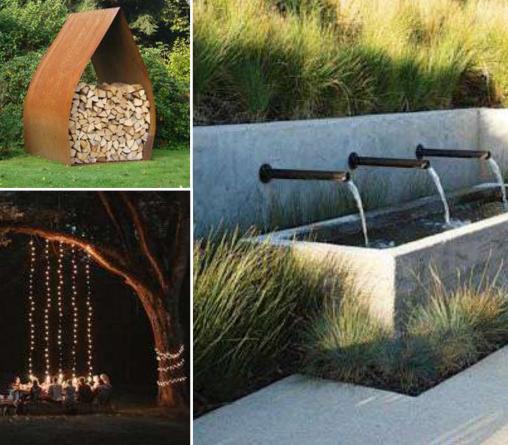

# LANDSCAPE ELEMENTS

PERIMETER FENCE & ENTRY CONCEPT

**BIOFILTRATION OVERFLOW WEIR** 

# THE HARDSCAPE

POOL & OUTDOOR LOUNGE SEATING

STONE CLAD WALL & FIREPLACE

**RETAINING WALL** 

COBBLE STONE PAVERS

PERVIOUS GRASS PAVER SYSTEM

CMU RETAINING WALL

TREE POTS

PERVIOUS CONCRETE UNIT PAVERS

SPECIAL STONE PAVER

STONE CLAD WALL

PERIMETER FENCE