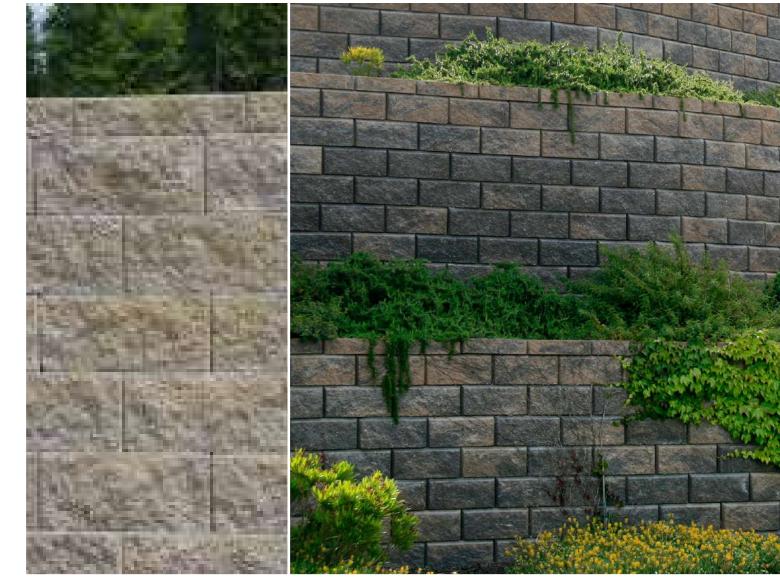

# THE HARDSCAPE

POOL & OUTDOOR LOUNGE SEATING

STONE CLAD WALL & FIREPLACE

**RETAINING WALL** 

# LANDSCAPE ELEMENTS

PERIMETER FENCE & ENTRY CONCEPT

**BIOFILTRATION OVERFLOW WEIR** 