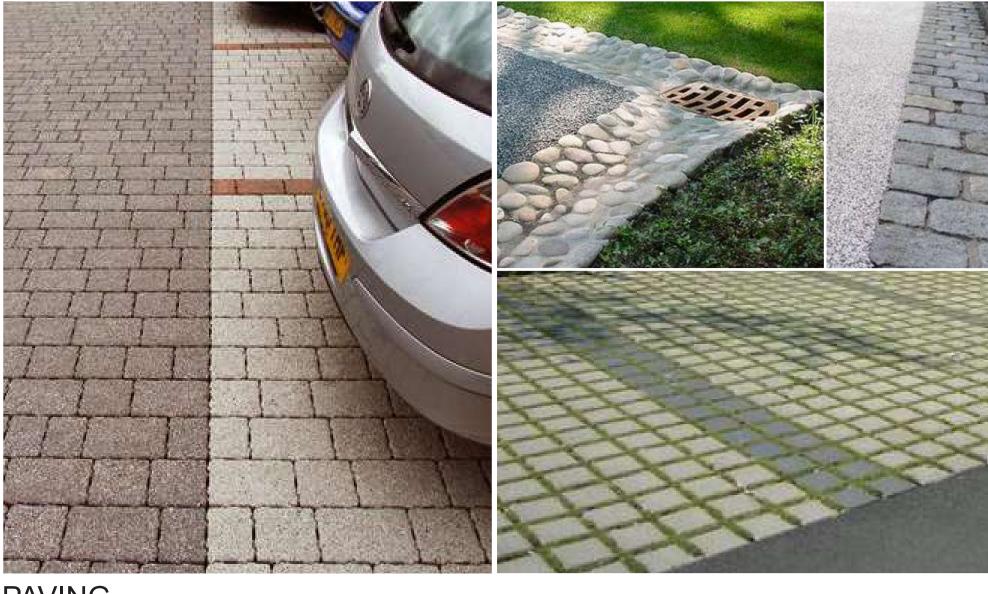

#### THE HARDSCAPE

Located adjacent to highway 101, the edges of While much of the site will be the preserved with grassland meadows, and the rolling California existing pastoral landscape suitable to Novato. Oak landscape, to reduce the visible impact of the This is achieved by placing coast live oak trees parking lot and add to the permeability of the site intermittently throughout the rolling grassland and its' watershed, the hardscape uses a variety hillside, bordering some of the site with shrubs, of paving typologies including grass pavers, earth fences, elegantly creating a sense of place. toned concrete unit pavers, cobble lined ditches swales, using rush grasses for the biofiltration Within the site, artistic elements are to be placed and accent bands. The area at the hotel drop areas, and a spreading a native grassland seed in strategic locations, acting as focal points and off is designed as a plaza with the intent to slow mix for the re-graded slopes along the driveways. inviting guests to walk around the site without the cars and create a pedestrian safe environment. The sidewalk along the hotel building is to be large wooden planter boxes that can be moved water feature is proposed as the biofiltration special stone pavers that continue to the pool with a fork lift in case of construction work. Plants overflow and a recirculating water feature is terrace. Walls are to be earth toned and some adjacent to the parking lot, pool and building are proposed at the pool terrace to provide natural will have stone like textures or veneers to blend a palette of hardy drought tolerant perennials into the natural character. An outdoor fire pit with that provide a variety of textures and seasonal moveable chairs is another amenity proposed for interest. Plants require low levels of water and

COBBLE STONE PAVERS

PERVIOUS GRASS PAVER SYSTEM

CMU RETAINING WALL

TREE POTS

PERVIOUS CONCRETE UNIT PAVERS

SPECIAL STONE PAVER

STONE CLAD WALL

PERIMETER FENCE

ACCENT BAND

CONCRETE PAVING WITH COLOR

**RIVER ROCK** 

MARCH 27, 2019