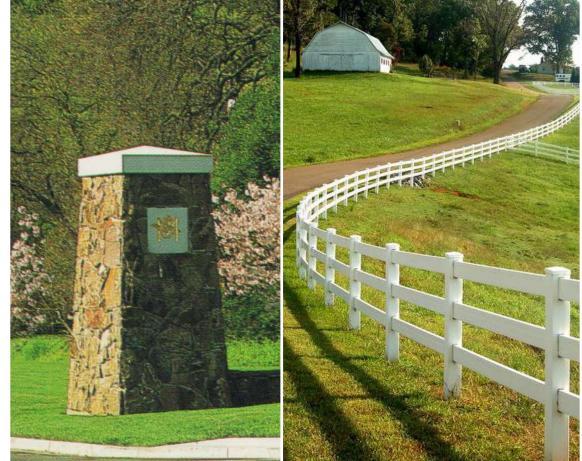

# LANDSCAPE ELEMENTS

PERIMETER FENCE & ENTRY CONCEPT

**BIOFILTRATION OVERFLOW WEIR** 