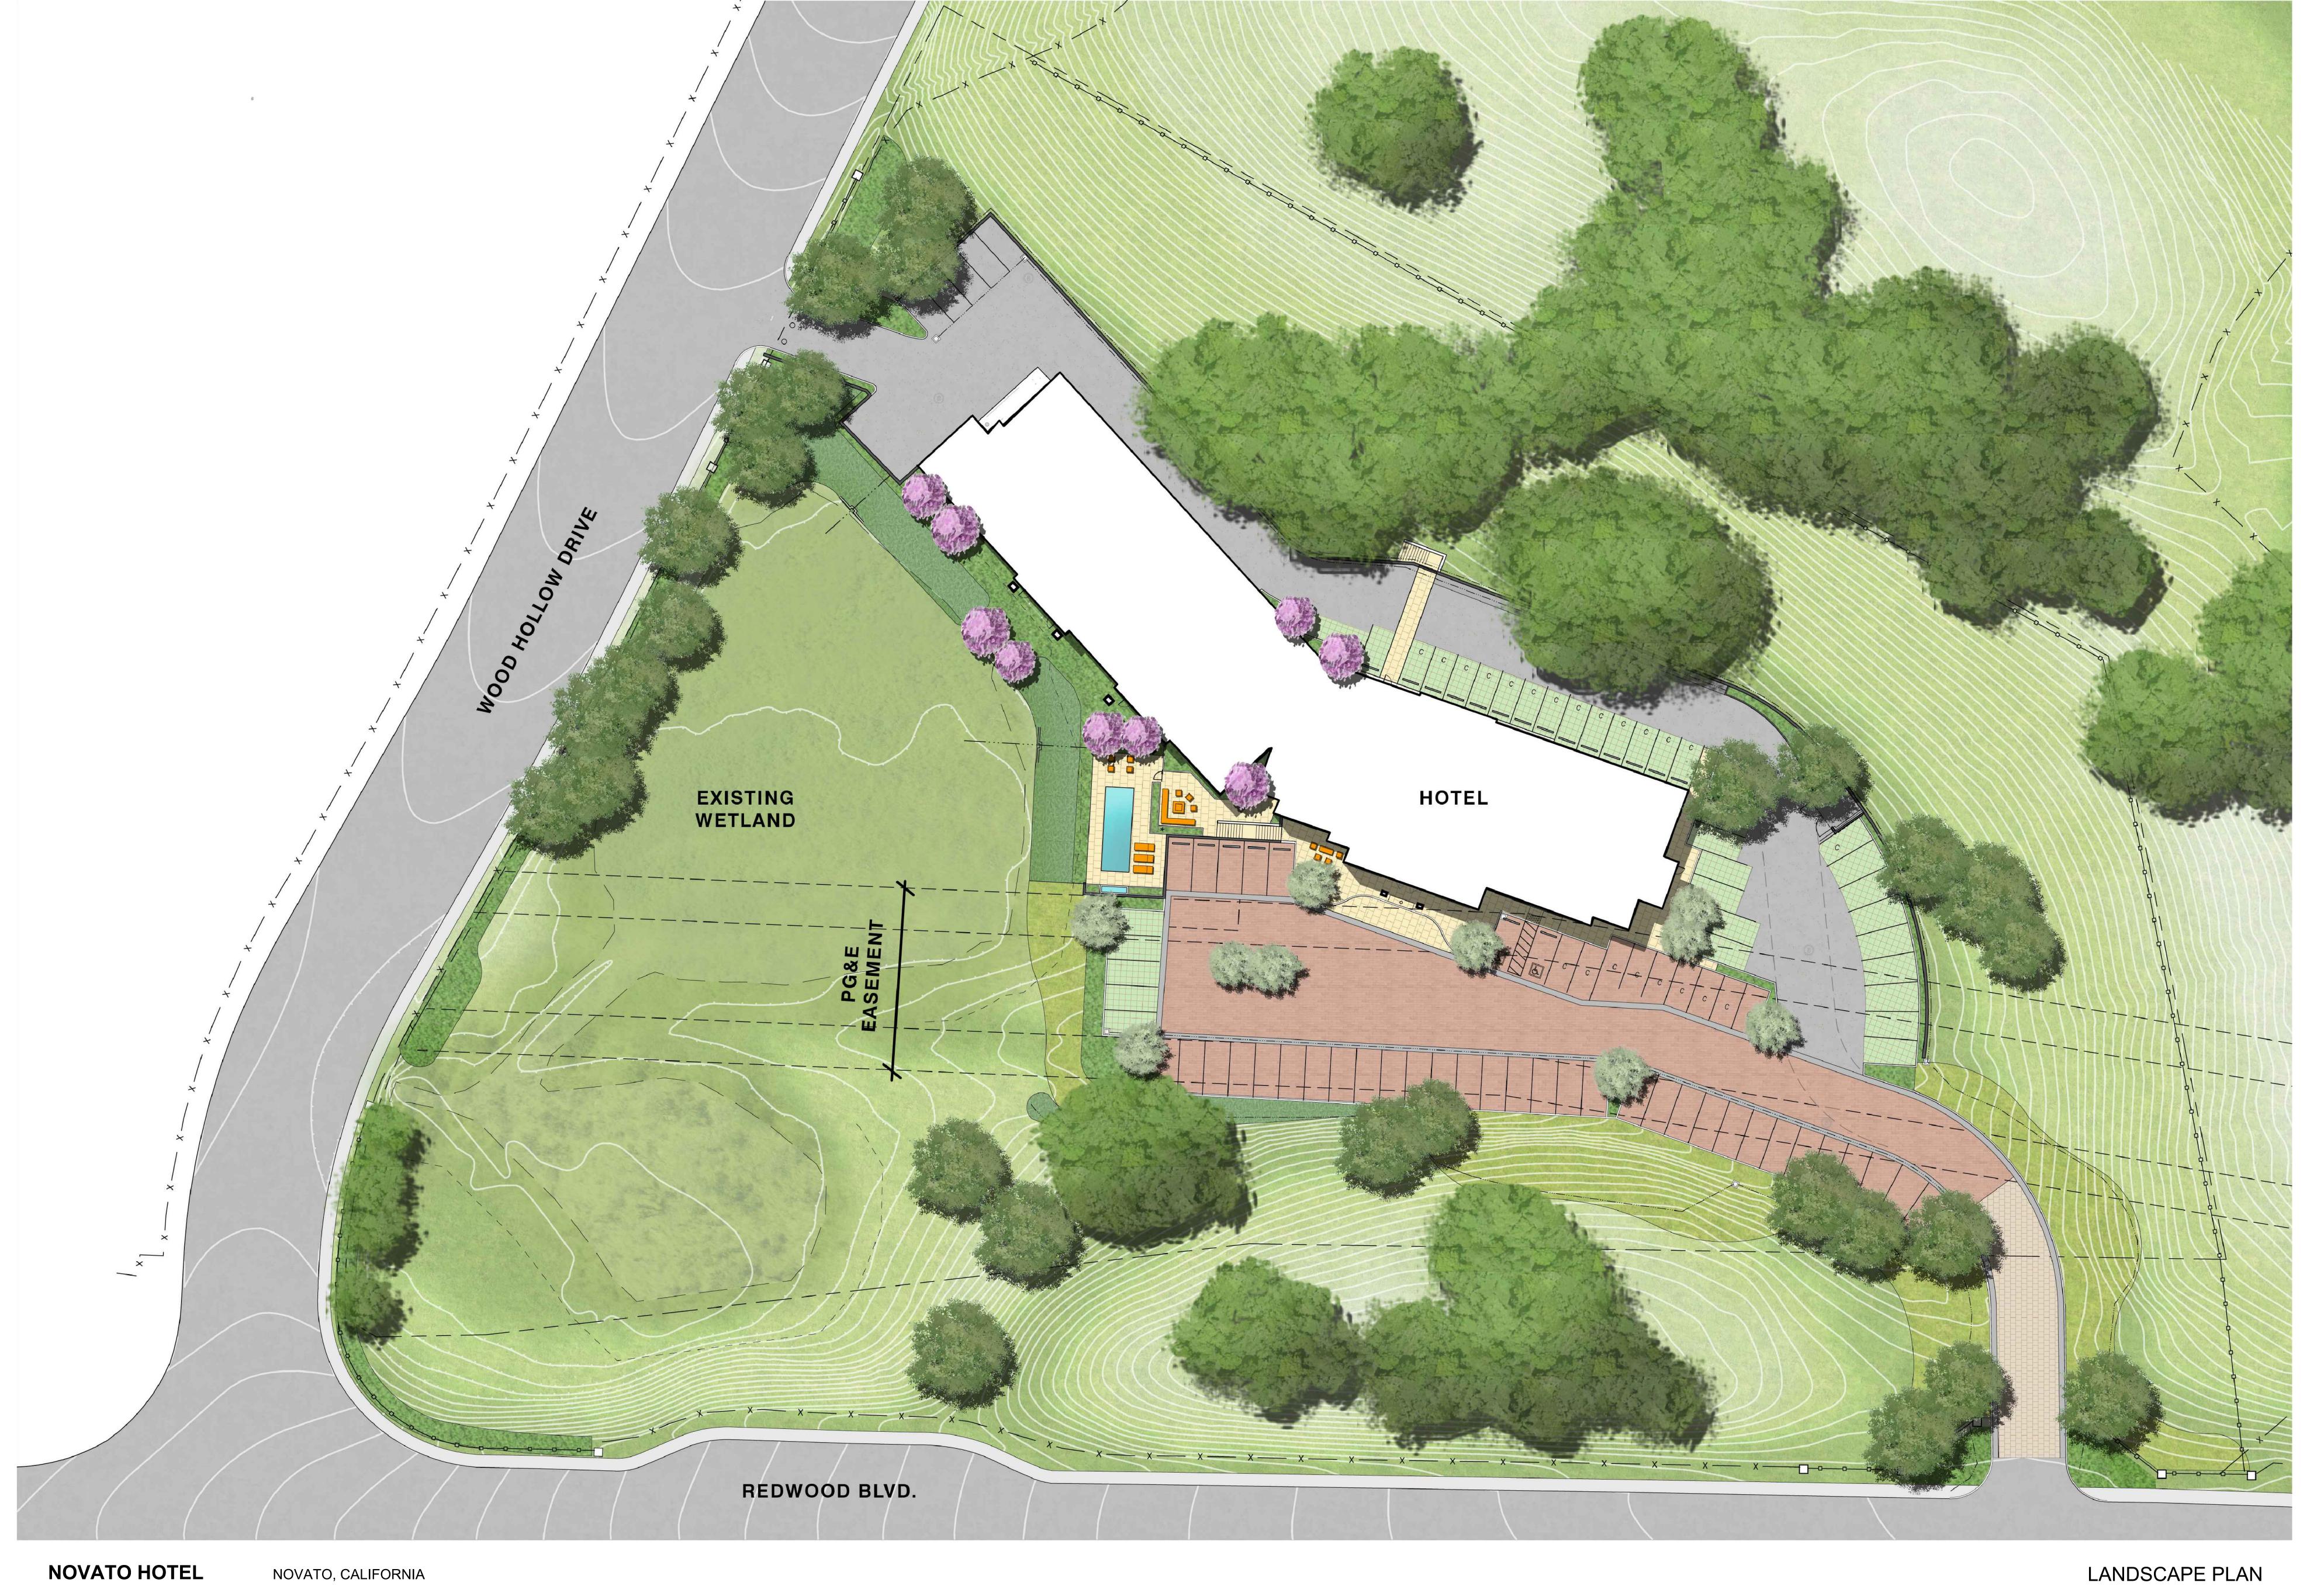

### LANDSCAPE NARRATIVE

OVERALL CHARACTER

the wine country, evokes a Farmstead Retreat. Tucked within a pastoral landscape of Coastal Live Oaks and grassland meadow the landscape strategy minimizes the development footprint in order to preserve and enhance the performance placement of stone pillars and perimeter wood wetland, integrates with the site's hydrological meadows planted with endemic plant species

#### THE HARDSCAPE

Located adjacent to highway 101, the edges of While much of the site will be the preserved with grassland meadows, and the rolling California existing pastoral landscape suitable to Novato. Oak landscape, to reduce the visible impact of the This is achieved by placing coast live oak trees parking lot and add to the permeability of the site intermittently throughout the rolling grassland and its' watershed, the hardscape uses a variety hillside, bordering some of the site with shrubs, of paving typologies including grass pavers, earth fences, elegantly creating a sense of place. toned concrete unit pavers, cobble lined ditches swales, using rush grasses for the biofiltration Within the site, artistic elements are to be placed and accent bands. The area at the hotel drop areas, and a spreading a native grassland seed in strategic locations, acting as focal points and off is designed as a plaza with the intent to slow mix for the re-graded slopes along the driveways. inviting guests to walk around the site without the cars and create a pedestrian safe environment. The sidewalk along the hotel building is to be large wooden planter boxes that can be moved water feature is proposed as the biofiltration special stone pavers that continue to the pool with a fork lift in case of construction work. Plants overflow and a recirculating water feature is terrace. Walls are to be earth toned and some adjacent to the parking lot, pool and building are proposed at the pool terrace to provide natural will have stone like textures or veneers to blend a palette of hardy drought tolerant perennials into the natural character. An outdoor fire pit with that provide a variety of textures and seasonal moveable chairs is another amenity proposed for interest. Plants require low levels of water and

### OVERALL CHARACTER

FARMSTEAD RETREAT