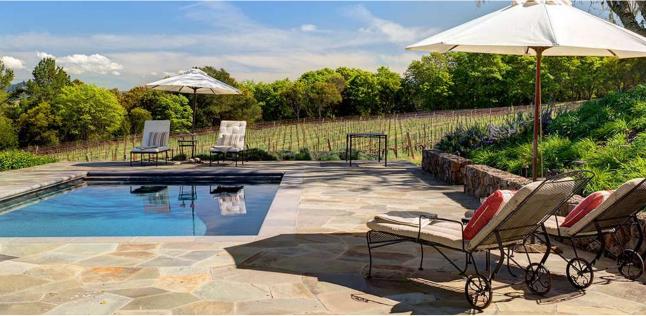

#### THE HARDSCAPE

Located adjacent to highway 101, the edges of While much of the site will be the preserved with grassland meadows, and the rolling California existing pastoral landscape suitable to Novato. Oak landscape, to reduce the visible impact of the This is achieved by placing coast live oak trees parking lot and add to the permeability of the site intermittently throughout the rolling grassland and its' watershed, the hardscape uses a variety hillside, bordering some of the site with shrubs, of paving typologies including grass pavers, earth fences, elegantly creating a sense of place. toned concrete unit pavers, cobble lined ditches swales, using rush grasses for the biofiltration Within the site, artistic elements are to be placed and accent bands. The area at the hotel drop areas, and a spreading a native grassland seed in strategic locations, acting as focal points and off is designed as a plaza with the intent to slow mix for the re-graded slopes along the driveways. inviting guests to walk around the site without the cars and create a pedestrian safe environment. The sidewalk along the hotel building is to be large wooden planter boxes that can be moved water feature is proposed as the biofiltration special stone pavers that continue to the pool with a fork lift in case of construction work. Plants overflow and a recirculating water feature is terrace. Walls are to be earth toned and some adjacent to the parking lot, pool and building are proposed at the pool terrace to provide natural will have stone like textures or veneers to blend a palette of hardy drought tolerant perennials into the natural character. An outdoor fire pit with that provide a variety of textures and seasonal moveable chairs is another amenity proposed for interest. Plants require low levels of water and

# THE HARDSCAPE

POOL & OUTDOOR LOUNGE SEATING

STONE CLAD WALL & FIREPLACE

**RETAINING WALL** 