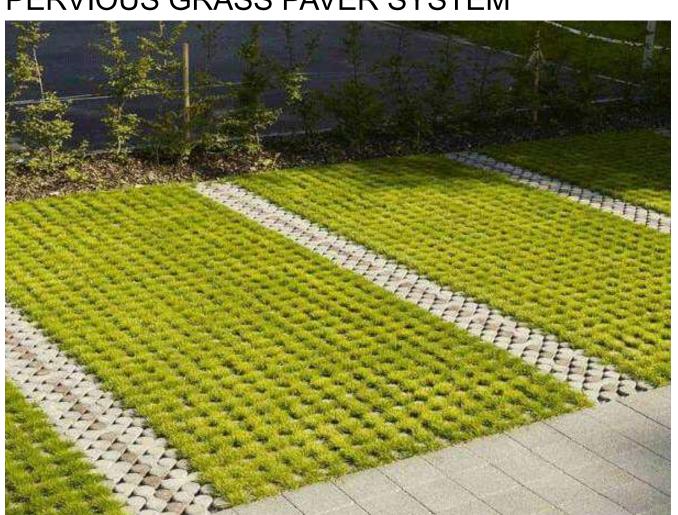

#### THE HARDSCAPE

Located adjacent to highway 101, the edges of While much of the site will be the preserved with grassland meadows, and the rolling California existing pastoral landscape suitable to Novato. Oak landscape, to reduce the visible impact of the This is achieved by placing coast live oak trees parking lot and add to the permeability of the site intermittently throughout the rolling grassland and its' watershed, the hardscape uses a variety hillside, bordering some of the site with shrubs, of paving typologies including grass pavers, earth fences, elegantly creating a sense of place. toned concrete unit pavers, cobble lined ditches swales, using rush grasses for the biofiltration Within the site, artistic elements are to be placed and accent bands. The area at the hotel drop areas, and a spreading a native grassland seed in strategic locations, acting as focal points and off is designed as a plaza with the intent to slow mix for the re-graded slopes along the driveways. inviting guests to walk around the site without the cars and create a pedestrian safe environment. The sidewalk along the hotel building is to be large wooden planter boxes that can be moved water feature is proposed as the biofiltration special stone pavers that continue to the pool with a fork lift in case of construction work. Plants overflow and a recirculating water feature is terrace. Walls are to be earth toned and some adjacent to the parking lot, pool and building are proposed at the pool terrace to provide natural will have stone like textures or veneers to blend a palette of hardy drought tolerant perennials into the natural character. An outdoor fire pit with that provide a variety of textures and seasonal moveable chairs is another amenity proposed for interest. Plants require low levels of water and

COBBLE STONE PAVERS

PERVIOUS GRASS PAVER SYSTEM

CMU RETAINING WALL

TREE POTS

PERVIOUS CONCRETE UNIT PAVERS

SPECIAL STONE PAVER

STONE CLAD WALL

PERIMETER FENCE