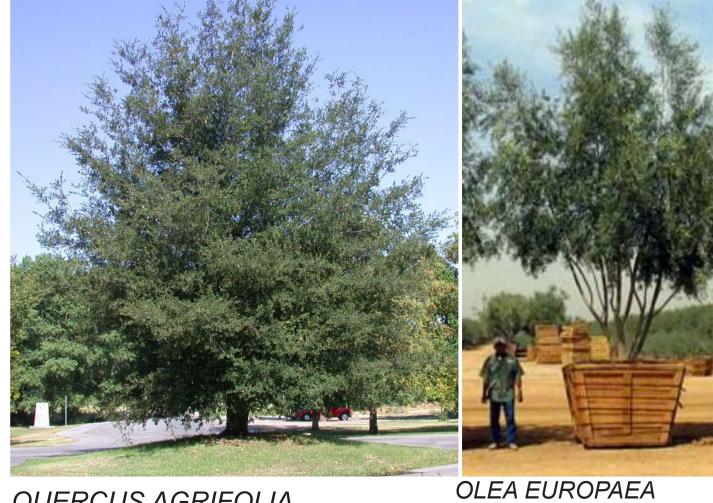

#### THE PLANT PALETTE

The plant palette is designed to integrate with the maintenance, meeting the guidelines set by the MWELO ordinance for water conservation.

## THE PLANT PALETTE

DROUGHT TOLERANT PLANTS & GROUNDCOVER

SWALE PLANTING **BIORETENTION PLANTING & WEIR** 

HYDROSEED NATIVE GRASS & WILDFLOWER MIX

**NOVATO HOTEL** 

ART & WATER FEATURE

NOVATO, CALIFORNIA

LANDSCAPE IMAGERY - VISION