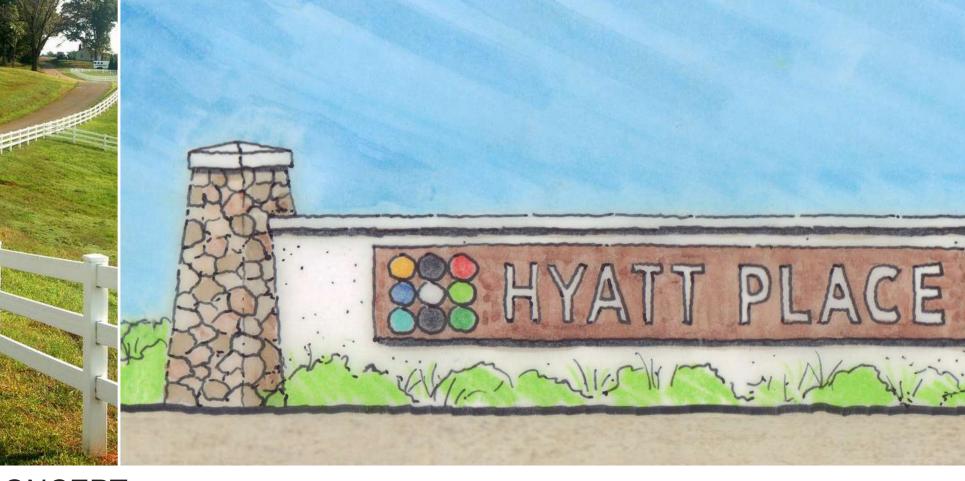

# LANDSCAPE ELEMENTS

PERIMETER FENCE & ENTRY CONCEPT

**BIOFILTRATION OVERFLOW WEIR** 