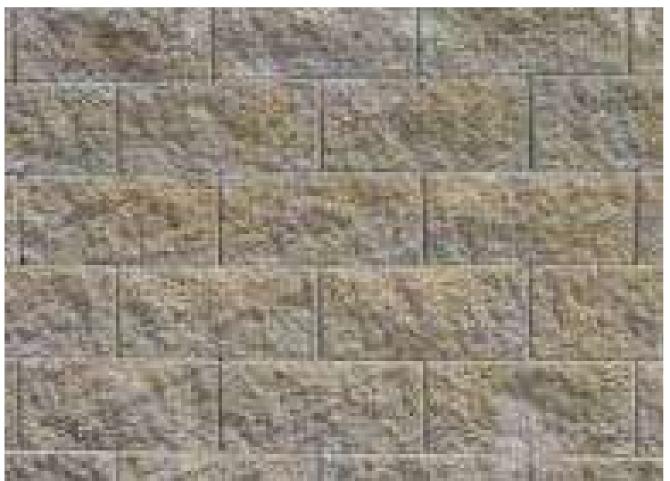

#### THE HARDSCAPE

Located adjacent to highway 101, the edges of While much of the site will be the preserved with grassland meadows, and the rolling California existing pastoral landscape suitable to Novato. Oak landscape, to reduce the visible impact of the This is achieved by placing coast live oak trees parking lot and add to the permeability of the site intermittently throughout the rolling grassland and its' watershed, the hardscape uses a variety hillside, bordering some of the site with shrubs, of paving typologies including grass pavers, earth fences, elegantly creating a sense of place. toned concrete unit pavers, cobble lined ditches swales, using rush grasses for the biofiltration Within the site, artistic elements are to be placed and accent bands. The area at the hotel drop areas, and a spreading a native grassland seed in strategic locations, acting as focal points and off is designed as a plaza with the intent to slow mix for the re-graded slopes along the driveways. inviting guests to walk around the site without the cars and create a pedestrian safe environment. The sidewalk along the hotel building is to be large wooden planter boxes that can be moved water feature is proposed as the biofiltration special stone pavers that continue to the pool with a fork lift in case of construction work. Plants overflow and a recirculating water feature is terrace. Walls are to be earth toned and some adjacent to the parking lot, pool and building are proposed at the pool terrace to provide natural will have stone like textures or veneers to blend a palette of hardy drought tolerant perennials into the natural character. An outdoor fire pit with that provide a variety of textures and seasonal moveable chairs is another amenity proposed for interest. Plants require low levels of water and

COBBLE STONE PAVERS

PERVIOUS GRASS PAVER SYSTEM

CMU RETAINING WALL

TREE POTS

PERVIOUS CONCRETE UNIT PAVERS

SPECIAL STONE PAVER

STONE CLAD WALL

PERIMETER FENCE