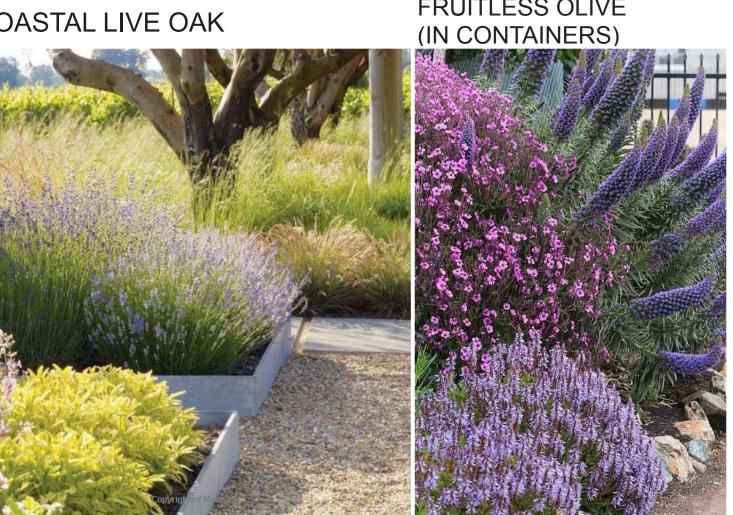

#### THE PLANT PALETTE

The plant palette is designed to integrate with the maintenance, meeting the guidelines set by the MWELO ordinance for water conservation.

## THE PLANT PALETTE

DROUGHT TOLERANT PLANTS & GROUNDCOVER

SWALE PLANTING **BIORETENTION PLANTING & WEIR** 

HYDROSEED NATIVE GRASS & WILDFLOWER MIX

**NOVATO HOTEL** 

ART & WATER FEATURE

NOVATO, CALIFORNIA

LANDSCAPE IMAGERY - VISION