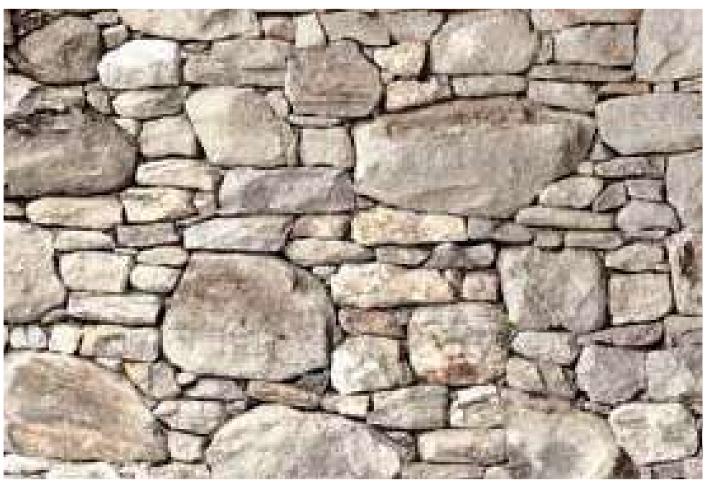

#### THE HARDSCAPE

Located adjacent to highway 101, the edges of While much of the site will be the preserved with grassland meadows, and the rolling California existing pastoral landscape suitable to Novato. Oak landscape, to reduce the visible impact of the This is achieved by placing coast live oak trees parking lot and add to the permeability of the site intermittently throughout the rolling grassland and its' watershed, the hardscape uses a variety hillside, bordering some of the site with shrubs, of paving typologies including grass pavers, earth fences, elegantly creating a sense of place. toned concrete unit pavers, cobble lined ditches swales, using rush grasses for the biofiltration Within the site, artistic elements are to be placed and accent bands. The area at the hotel drop areas, and a spreading a native grassland seed in strategic locations, acting as focal points and off is designed as a plaza with the intent to slow mix for the re-graded slopes along the driveways. inviting guests to walk around the site without the cars and create a pedestrian safe environment. The sidewalk along the hotel building is to be large wooden planter boxes that can be moved water feature is proposed as the biofiltration special stone pavers that continue to the pool with a fork lift in case of construction work. Plants overflow and a recirculating water feature is terrace. Walls are to be earth toned and some adjacent to the parking lot, pool and building are proposed at the pool terrace to provide natural will have stone like textures or veneers to blend a palette of hardy drought tolerant perennials into the natural character. An outdoor fire pit with that provide a variety of textures and seasonal moveable chairs is another amenity proposed for interest. Plants require low levels of water and

# THE HARDSCAPE

POOL & OUTDOOR LOUNGE SEATING

STONE CLAD WALL & FIREPLACE

**RETAINING WALL** 

COBBLE STONE PAVERS

PERVIOUS GRASS PAVER SYSTEM

CMU RETAINING WALL

TREE POTS

PERVIOUS CONCRETE UNIT PAVERS

SPECIAL STONE PAVER

STONE CLAD WALL

PERIMETER FENCE