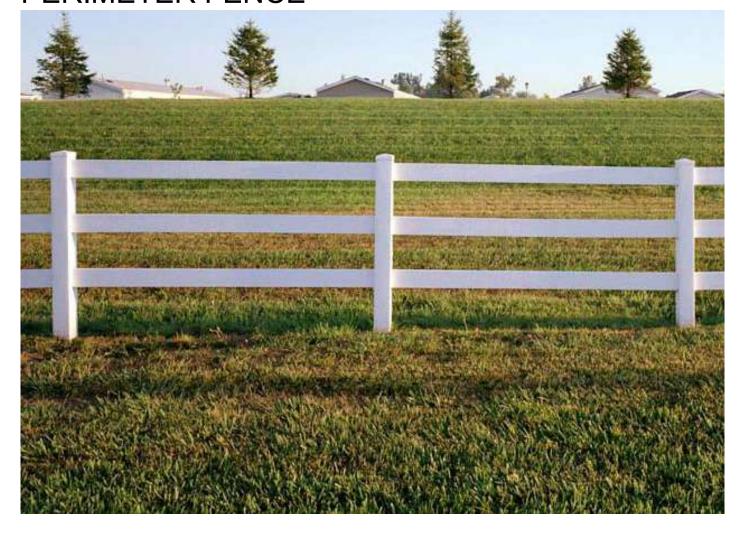

#### THE HARDSCAPE

Located adjacent to highway 101, the edges of While much of the site will be the preserved with grassland meadows, and the rolling California existing pastoral landscape suitable to Novato. Oak landscape, to reduce the visible impact of the This is achieved by placing coast live oak trees parking lot and add to the permeability of the site intermittently throughout the rolling grassland and its' watershed, the hardscape uses a variety hillside, bordering some of the site with shrubs, of paving typologies including grass pavers, earth fences, elegantly creating a sense of place. toned concrete unit pavers, cobble lined ditches swales, using rush grasses for the biofiltration Within the site, artistic elements are to be placed and accent bands. The area at the hotel drop areas, and a spreading a native grassland seed in strategic locations, acting as focal points and off is designed as a plaza with the intent to slow mix for the re-graded slopes along the driveways. inviting guests to walk around the site without the cars and create a pedestrian safe environment. The sidewalk along the hotel building is to be large wooden planter boxes that can be moved water feature is proposed as the biofiltration special stone pavers that continue to the pool with a fork lift in case of construction work. Plants overflow and a recirculating water feature is terrace. Walls are to be earth toned and some adjacent to the parking lot, pool and building are proposed at the pool terrace to provide natural will have stone like textures or veneers to blend a palette of hardy drought tolerant perennials into the natural character. An outdoor fire pit with that provide a variety of textures and seasonal moveable chairs is another amenity proposed for interest. Plants require low levels of water and

# LANDSCAPE ELEMENTS

PERIMETER FENCE & ENTRY CONCEPT

**BIOFILTRATION OVERFLOW WEIR** 

COBBLE STONE PAVERS

PERVIOUS GRASS PAVER SYSTEM

CMU RETAINING WALL

TREE POTS

PERVIOUS CONCRETE UNIT PAVERS

SPECIAL STONE PAVER

STONE CLAD WALL

PERIMETER FENCE