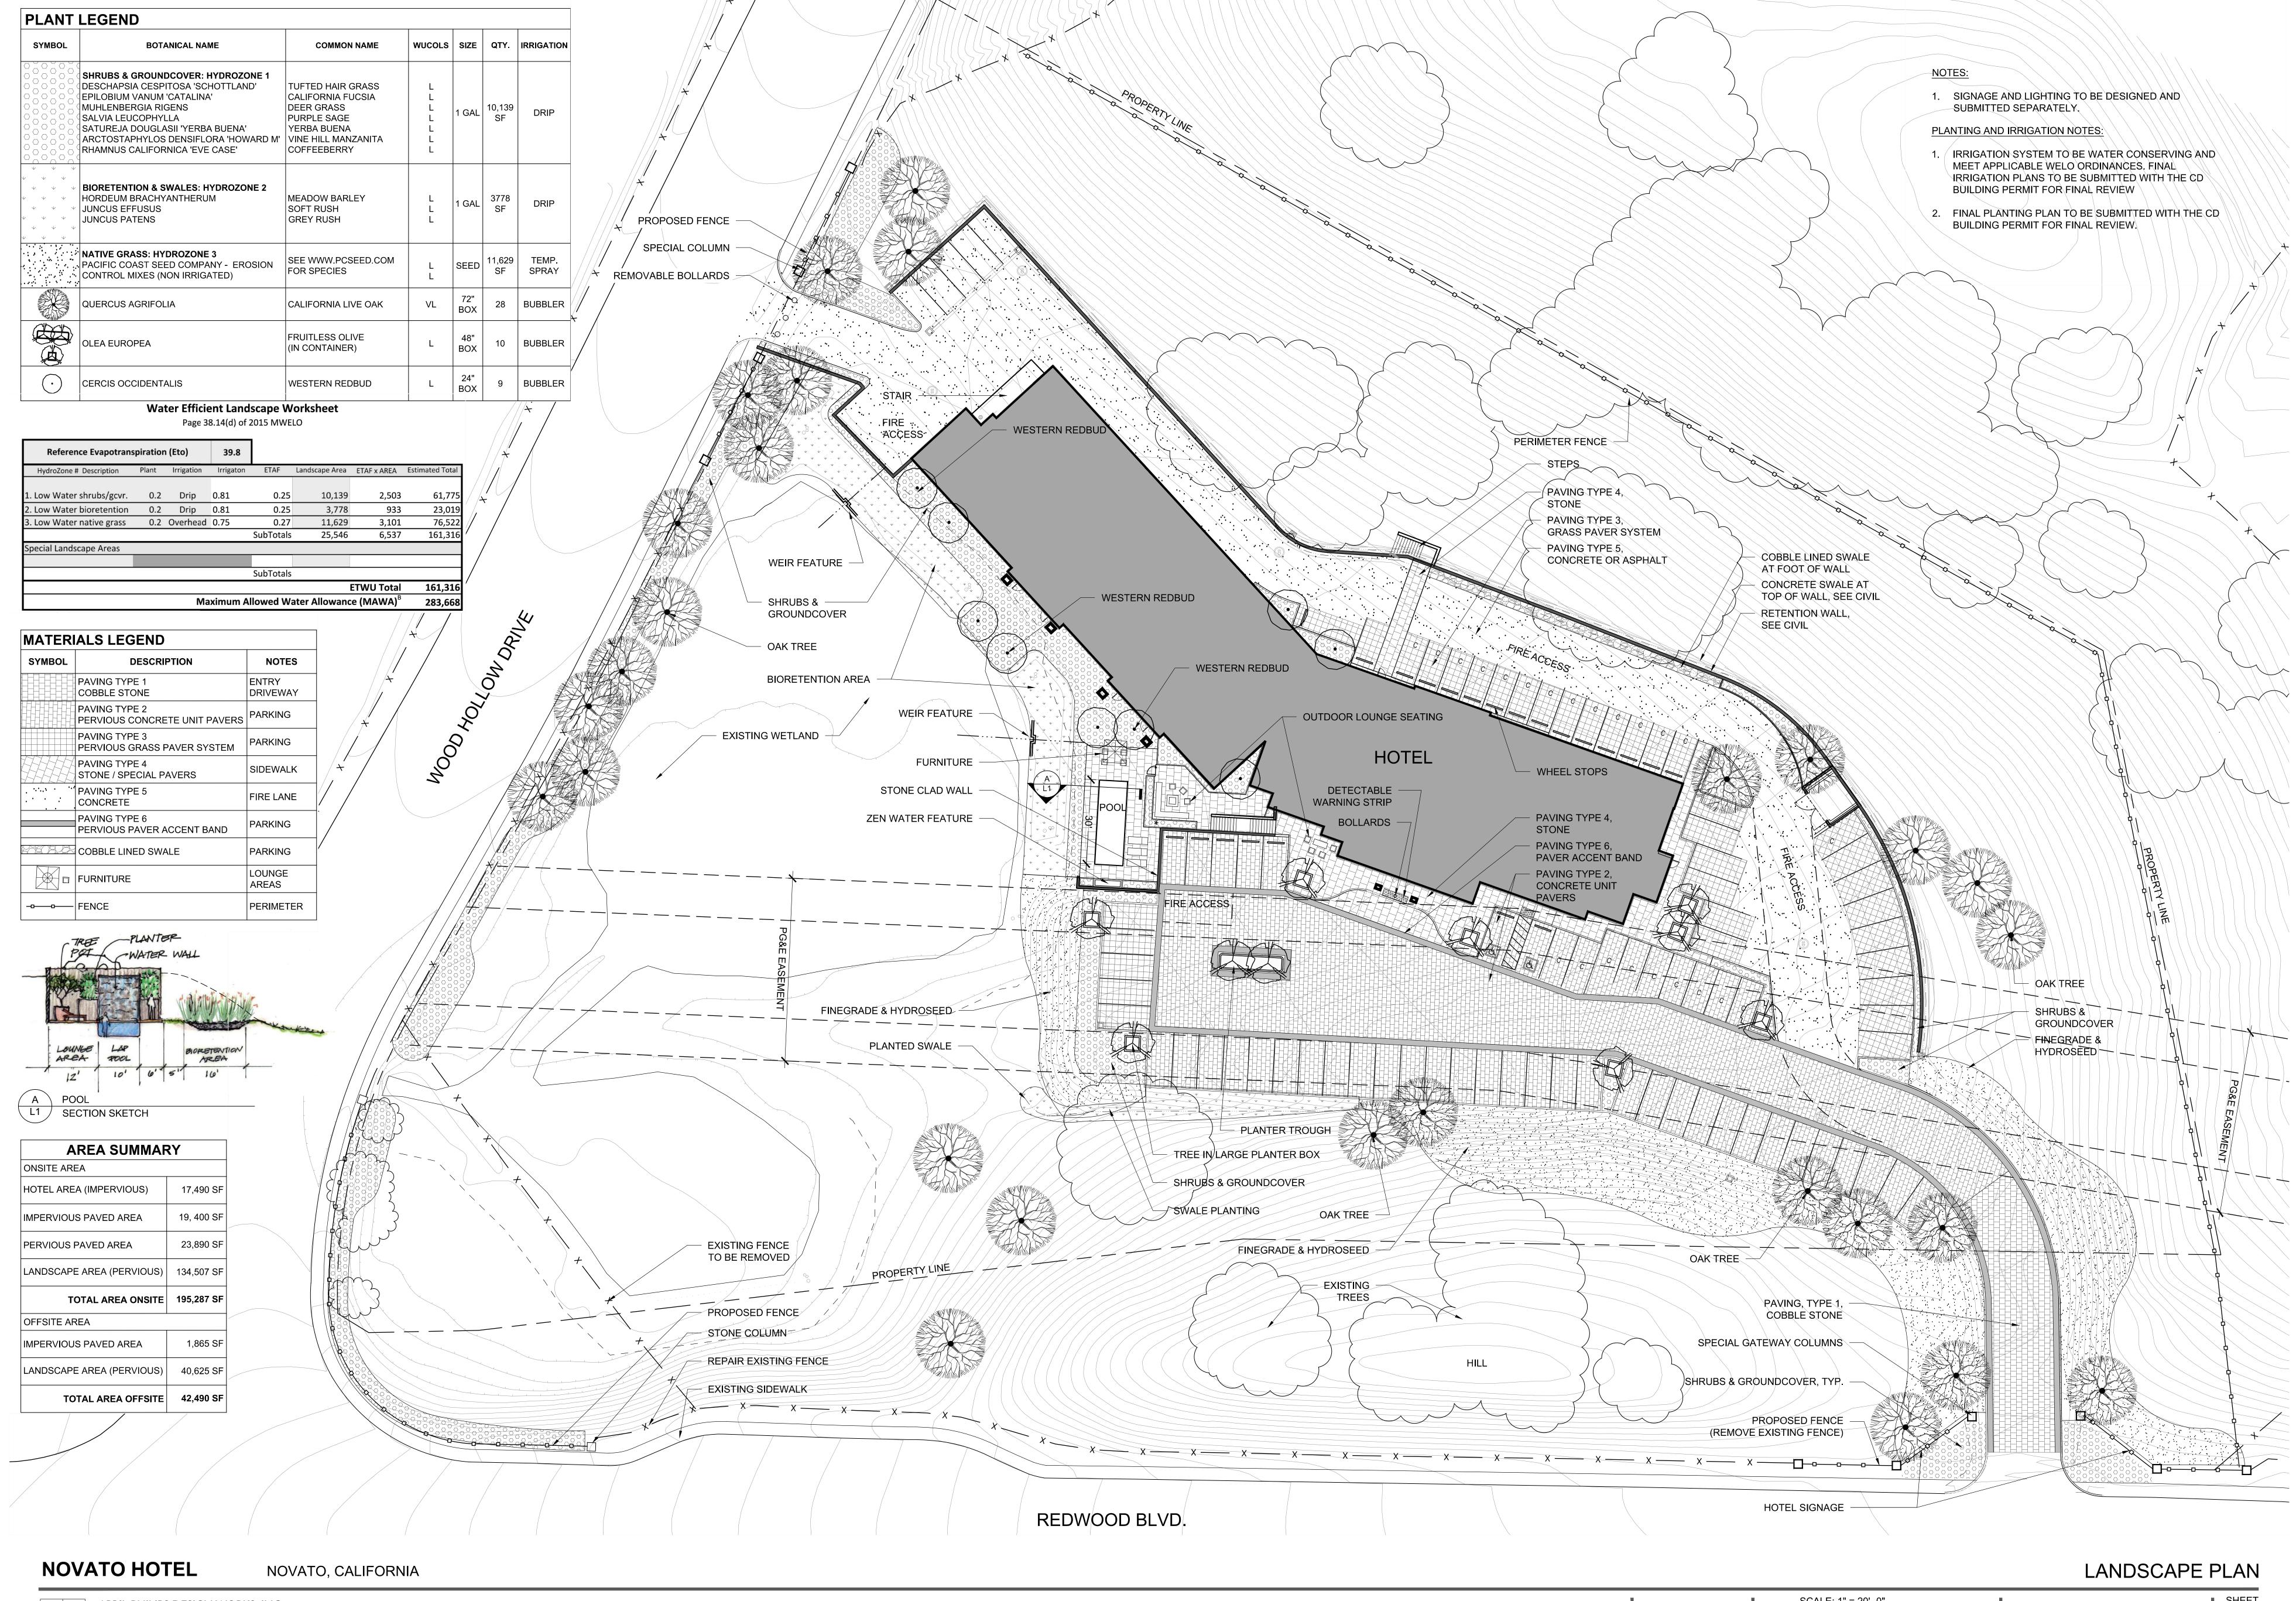

#### THE HARDSCAPE

Located adjacent to highway 101, the edges of While much of the site will be the preserved with grassland meadows, and the rolling California existing pastoral landscape suitable to Novato. Oak landscape, to reduce the visible impact of the This is achieved by placing coast live oak trees parking lot and add to the permeability of the site intermittently throughout the rolling grassland and its' watershed, the hardscape uses a variety hillside, bordering some of the site with shrubs, of paving typologies including grass pavers, earth fences, elegantly creating a sense of place. toned concrete unit pavers, cobble lined ditches swales, using rush grasses for the biofiltration Within the site, artistic elements are to be placed and accent bands. The area at the hotel drop areas, and a spreading a native grassland seed in strategic locations, acting as focal points and off is designed as a plaza with the intent to slow mix for the re-graded slopes along the driveways. inviting guests to walk around the site without the cars and create a pedestrian safe environment. The sidewalk along the hotel building is to be large wooden planter boxes that can be moved water feature is proposed as the biofiltration special stone pavers that continue to the pool with a fork lift in case of construction work. Plants overflow and a recirculating water feature is terrace. Walls are to be earth toned and some adjacent to the parking lot, pool and building are proposed at the pool terrace to provide natural will have stone like textures or veneers to blend a palette of hardy drought tolerant perennials into the natural character. An outdoor fire pit with that provide a variety of textures and seasonal moveable chairs is another amenity proposed for interest. Plants require low levels of water and

#### THE PLANT PALETTE

The plant palette is designed to integrate with the maintenance, meeting the guidelines set by the MWELO ordinance for water conservation.

# LANDSCAPE ELEMENTS

PERIMETER FENCE & ENTRY CONCEPT

**BIOFILTRATION OVERFLOW WEIR** 

## THE PLANT PALETTE

DROUGHT TOLERANT PLANTS & GROUNDCOVER

SWALE PLANTING **BIORETENTION PLANTING & WEIR** 

HYDROSEED NATIVE GRASS & WILDFLOWER MIX

**NOVATO HOTEL** 

ART & WATER FEATURE

NOVATO, CALIFORNIA

LANDSCAPE IMAGERY - VISION

COBBLE STONE PAVERS

PERVIOUS GRASS PAVER SYSTEM

CMU RETAINING WALL

TREE POTS

PERVIOUS CONCRETE UNIT PAVERS

SPECIAL STONE PAVER

STONE CLAD WALL

PERIMETER FENCE

ACCENT BAND

CONCRETE PAVING WITH COLOR

**RIVER ROCK** 

MARCH 27, 2019