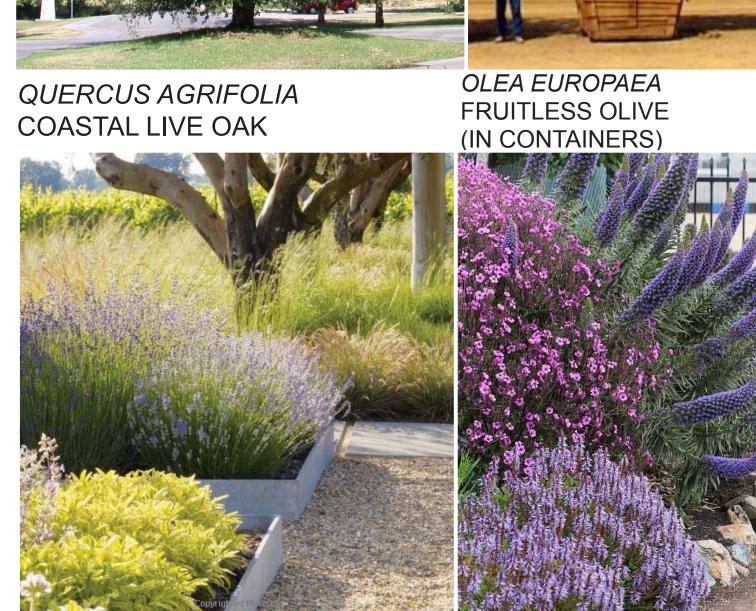

#### THE PLANT PALETTE

The plant palette is designed to integrate with the maintenance, meeting the guidelines set by the MWELO ordinance for water conservation.

## THE PLANT PALETTE

DROUGHT TOLERANT PLANTS & GROUNDCOVER

SWALE PLANTING **BIORETENTION PLANTING & WEIR** 

HYDROSEED NATIVE GRASS & WILDFLOWER MIX

**NOVATO HOTEL** 

ART & WATER FEATURE

NOVATO, CALIFORNIA

LANDSCAPE IMAGERY - VISION