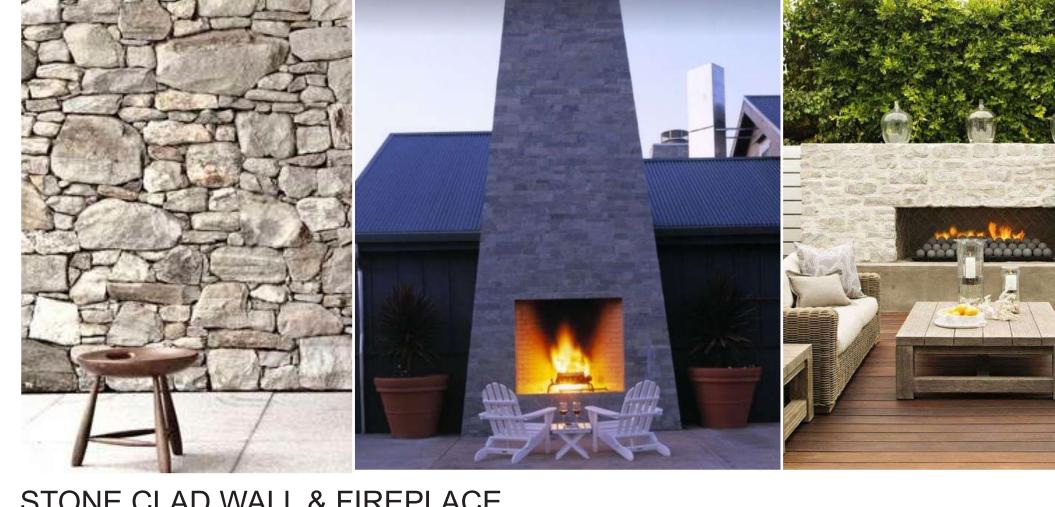

# THE HARDSCAPE

POOL & OUTDOOR LOUNGE SEATING

STONE CLAD WALL & FIREPLACE

**RETAINING WALL** 