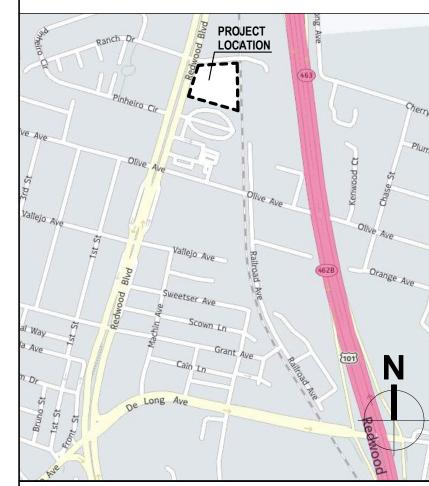

# **VICINITY MAP**

SITE PLAN CORRECTIONS

SOUTH DRIVEWAY WAS SHIFTED 17' TO THE LEFT. RETAIL BUILDING AREA WAS REDUCED BY 1500 SF. TOTAL 13 SPACES WERE LOST BECAUSE OF RETAIL BUILDING AREA LOSS AND DRIVEWAY DISLOCATION. DEVELOPMENT